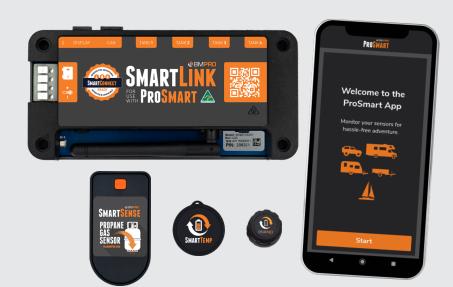

## PROSMART

ProSmart is a system that allows you to easily monitor water levels, gas levels, tyre pressure, temperatures and battery charge while on your adventures, all from an easy-to-use app on your smartphone.

Inside the ProSmart package is SmartLink, a powered node that can be easily installed and paired to your phone, allowing you to view your sensors through the ProSmart app.

Your battery can be connected to the ProSmart system using the included battery cable.

The ProSmart can be used anywhere where you have a 12V power source - such as your RV, truck, boat or 4WD!

Up to 40 SmartConnect Blueooth sensors can be paired to the SmartLink and displayed in the official BMPRO ProSmart App, giving you a wealth of information at your fingertips.

## **KEY FEATURES**

- gas tank levels
- tyre pressure
- temperatures
- level indication of up to 4 water tanks
- Easy pairing of up to 40 Bluetooth SmartConnect sensors with the SmartLink

**PROSMART** 

- User-friendly App
- Easy DIY installation
- More sensors becoming available flexible and adaptable