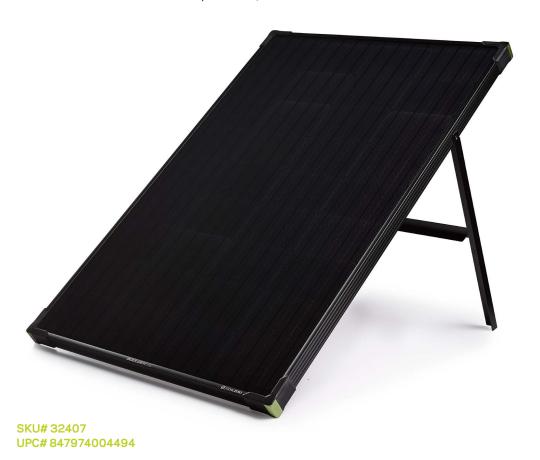

## BOULDER 100 SOLAR PANEL

The Boulder 100 Solar Panel comes with an integrated kickstand, added corner protection, and durable 8mm connector.

| Charges the following       | Approx. Charge time         |
|-----------------------------|-----------------------------|
| GOAL ZERO Sherpa 50         | 3 hrs                       |
| GOAL ZERO Sherpa 100        | 3-4 hrs                     |
| GOAL ZERO Yeti 150          | 3-6 hrs                     |
| GOAL ZERO Yeti 400          | 8-16 hrs                    |
| GOAL ZERO Yeti 1400         | 29-57 hrs                   |
| Solar Panel                 |                             |
| Rated Power                 | 100W                        |
| Open Circuit Voltage        | 18-22V                      |
| Cell Type                   | Monocrystalline             |
| Ports                       |                             |
| Solar port (blue, 8mm male) | 14-22V, up to 7A (100W max) |