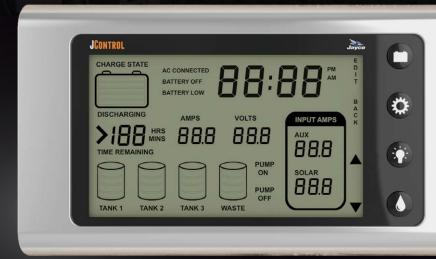

## JCONTROL

JControl is a powerful new generation display specifically designed for <u>Jayco's J35 Power</u> Management System.

It allows you to take control and manage the state of your battery. It acts as a fuel gauge by monitoring and displaying information such as battery volts and amps, solar and AUX inputs, charge and discharge status, remaining battery capacity and water tank levels.

## **KEY FEATURES**

- Displays Battery Volts and Amps
- Charge and Discharge Status
- Displays remaining time left in the battery
- Water tank monitoring and pump on/off switch

- Displays Solar current when paired with J35B
- Clock
- Low voltage warning
- Displays AUX current
- Displays in AC is connected