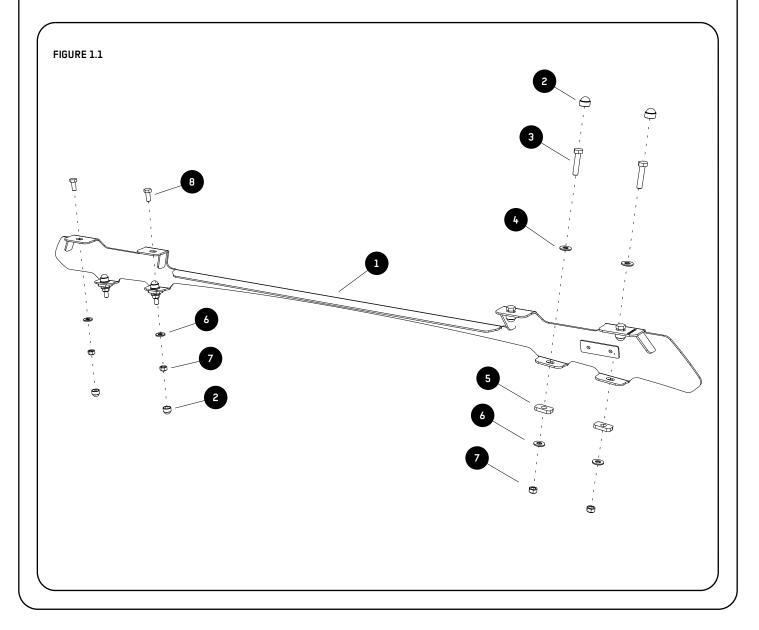

# GET ORGANIZED

1

| IN THE BOX |      |                             |   |
|------------|------|-----------------------------|---|
| 1          | 2 X  | Foot Rail 1 LH + 1 RH       |   |
| 2          | 16 X | M8 Nut Cap                  |   |
| 3          | 8 X  | M8 x 40 Hex Bolt            |   |
| 4          | 16 X | M8 x 16 x 1.6SS Flat Washer |   |
| 5          | 8 X  | Spacer                      |   |
| 6          | 8 X  | M8 x 19 x 2 Flat Washer     |   |
| 7          | 16 X | M8 Nyloc Nut                |   |
| 8          | 8 X  | M8 x 20 Hex Bolt            |   |
|            |      |                             | , |