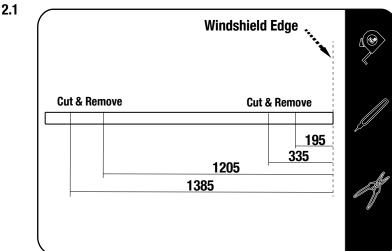

FACC001\_REV\_A02

Ditch Mold Cut

2

Measure and mark the dimensions shown in the diagram.

Remove the two ditch moldings from the vehicle. Take care when removing them as they are made from metal and can bend easily.

Cut the ditch moldings on the marks you made.

(B) (b)

Ð

Measure and mark the hole positions shown in the diagram (4 per side). The positions must be centered in the ditch.

Before drilling the holes in the roof, take your 8.5 mm drill bit and wrap a band of insulation tape around the drill bit to act as a stopper to prevent you from drilling to deep as there are airbags located below where you will be drilling.