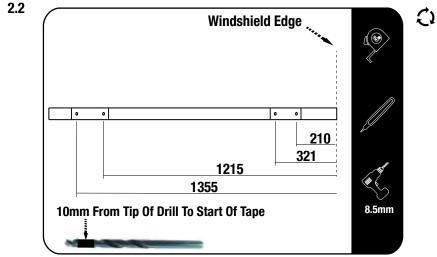

FACC001\_REV\_A02

Ditch Mold Cut

2

Measure and mark the dimensions shown in the diagram.

Remove the two ditch moldings from the vehicle. Take care when removing them as they are made from metal and can bend easily.

Cut the ditch moldings on the marks you made.

(B) (b)

Ð

Measure and mark the hole positions shown in the diagram (4 per side). The positions must be centered in the ditch.

Before drilling the holes in the roof, take your 8.5 mm drill bit and wrap a band of insulation tape around the drill bit to act as a stopper to prevent you from drilling to deep as there are airbags located below where you will be drilling.

There is no need for a lot of downward pressure. Let the drill do the work.

Before placing a spacers (Item 5), apply a bead of silicon around each of the holes you have drilled.

 $(\mathbf{x})$ 

Secure the Foot Rails to the vehicle using M8 x 40 Hex Bolts, M8 x 16 x 1.6SS, M8 x 19 x 2SS Flat Washers and M8 Nyloc Nuts. (Items 3, 4, 6 & 7) as shown.