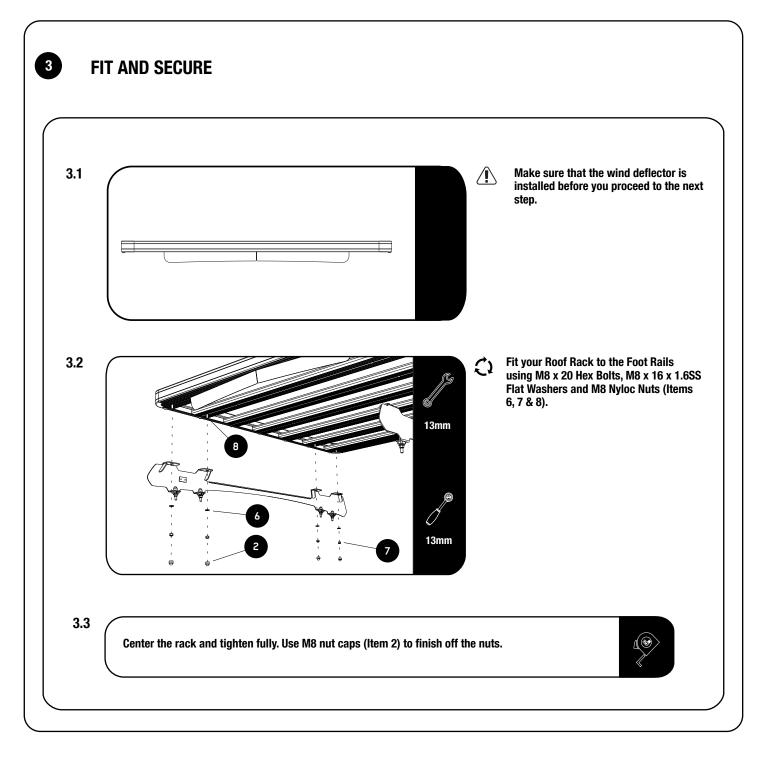

# GET ORGANIZED

1

| IN THE BOX |      |                             |   |
|------------|------|-----------------------------|---|
| 1          | 2 X  | Foot Rail 1 LH + 1 RH       |   |
| 2          | 16 X | M8 Nut Cap                  |   |
| 3          | 8 X  | M8 x 40 Hex Bolt            |   |
| 4          | 16 X | M8 x 16 x 1.6SS Flat Washer |   |
| 5          | 8 X  | Spacer                      |   |
| 6          | 8 X  | M8 x 19 x 2 Flat Washer     |   |
| 7          | 16 X | M8 Nyloc Nut                |   |
| 8          | 8 X  | M8 x 20 Hex Bolt            |   |
|            |      |                             | , |

There is no need for a lot of downward pressure. Let the drill do the work.

Before placing a spacers (Item 5), apply a bead of silicon around each of the holes you have drilled.

 $(\mathbf{x})$ 

Secure the Foot Rails to the vehicle using M8 x 40 Hex Bolts, M8 x 16 x 1.6SS, M8 x 19 x 2SS Flat Washers and M8 Nyloc Nuts. (Items 3, 4, 6 & 7) as shown.