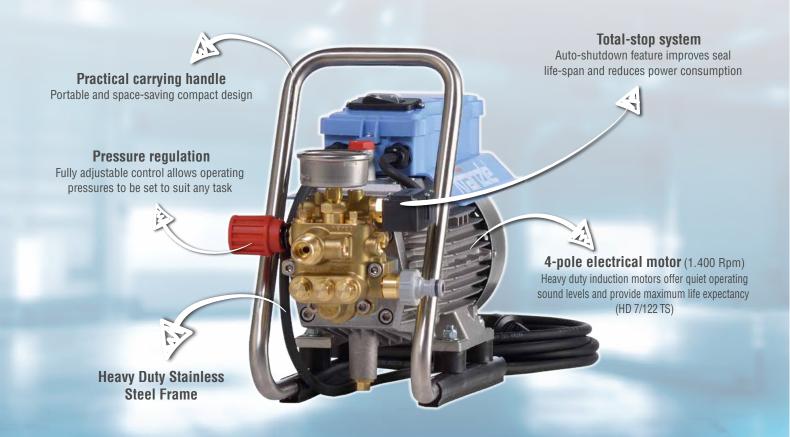

## **KHD7/122TS**

KHD7/122TS

|                                            |                | KHD1/12219                                                                                                                                                                                                                                                                                                                                                                                                                                                                                                                                                                                                                                                                                                                                                                                                                                                                                                                                                                                                                                                                                                                                                                                                                                                                                                                                                                                                                                                                                                                                                                                                                                                                                                                                                                                                                                                                                                                                                                                                                                                                                                                     |
|--------------------------------------------|----------------|--------------------------------------------------------------------------------------------------------------------------------------------------------------------------------------------------------------------------------------------------------------------------------------------------------------------------------------------------------------------------------------------------------------------------------------------------------------------------------------------------------------------------------------------------------------------------------------------------------------------------------------------------------------------------------------------------------------------------------------------------------------------------------------------------------------------------------------------------------------------------------------------------------------------------------------------------------------------------------------------------------------------------------------------------------------------------------------------------------------------------------------------------------------------------------------------------------------------------------------------------------------------------------------------------------------------------------------------------------------------------------------------------------------------------------------------------------------------------------------------------------------------------------------------------------------------------------------------------------------------------------------------------------------------------------------------------------------------------------------------------------------------------------------------------------------------------------------------------------------------------------------------------------------------------------------------------------------------------------------------------------------------------------------------------------------------------------------------------------------------------------|
| Technical specifications                   |                | Single phase                                                                                                                                                                                                                                                                                                                                                                                                                                                                                                                                                                                                                                                                                                                                                                                                                                                                                                                                                                                                                                                                                                                                                                                                                                                                                                                                                                                                                                                                                                                                                                                                                                                                                                                                                                                                                                                                                                                                                                                                                                                                                                                   |
| Operating pressure adjustable              | psi            | 1740                                                                                                                                                                                                                                                                                                                                                                                                                                                                                                                                                                                                                                                                                                                                                                                                                                                                                                                                                                                                                                                                                                                                                                                                                                                                                                                                                                                                                                                                                                                                                                                                                                                                                                                                                                                                                                                                                                                                                                                                                                                                                                                           |
| Max. admissible overpressure               | psi            | 1957                                                                                                                                                                                                                                                                                                                                                                                                                                                                                                                                                                                                                                                                                                                                                                                                                                                                                                                                                                                                                                                                                                                                                                                                                                                                                                                                                                                                                                                                                                                                                                                                                                                                                                                                                                                                                                                                                                                                                                                                                                                                                                                           |
| Connected load                             | V / ~ / Hz / A | 230 / 1 / 50 / 7.5                                                                                                                                                                                                                                                                                                                                                                                                                                                                                                                                                                                                                                                                                                                                                                                                                                                                                                                                                                                                                                                                                                                                                                                                                                                                                                                                                                                                                                                                                                                                                                                                                                                                                                                                                                                                                                                                                                                                                                                                                                                                                                             |
| Motor speed                                | Rpm            | 1400                                                                                                                                                                                                                                                                                                                                                                                                                                                                                                                                                                                                                                                                                                                                                                                                                                                                                                                                                                                                                                                                                                                                                                                                                                                                                                                                                                                                                                                                                                                                                                                                                                                                                                                                                                                                                                                                                                                                                                                                                                                                                                                           |
| Water output                               | l/min l/h      | 7 420                                                                                                                                                                                                                                                                                                                                                                                                                                                                                                                                                                                                                                                                                                                                                                                                                                                                                                                                                                                                                                                                                                                                                                                                                                                                                                                                                                                                                                                                                                                                                                                                                                                                                                                                                                                                                                                                                                                                                                                                                                                                                                                          |
| kW                                         |                | 1.0                                                                                                                                                                                                                                                                                                                                                                                                                                                                                                                                                                                                                                                                                                                                                                                                                                                                                                                                                                                                                                                                                                                                                                                                                                                                                                                                                                                                                                                                                                                                                                                                                                                                                                                                                                                                                                                                                                                                                                                                                                                                                                                            |
| Power supply cable                         | m              | 5                                                                                                                                                                                                                                                                                                                                                                                                                                                                                                                                                                                                                                                                                                                                                                                                                                                                                                                                                                                                                                                                                                                                                                                                                                                                                                                                                                                                                                                                                                                                                                                                                                                                                                                                                                                                                                                                                                                                                                                                                                                                                                                              |
| Dimensions L x W x H                       | mm             | 440 / 200 / 330                                                                                                                                                                                                                                                                                                                                                                                                                                                                                                                                                                                                                                                                                                                                                                                                                                                                                                                                                                                                                                                                                                                                                                                                                                                                                                                                                                                                                                                                                                                                                                                                                                                                                                                                                                                                                                                                                                                                                                                                                                                                                                                |
| Weight                                     | kg             | 22                                                                                                                                                                                                                                                                                                                                                                                                                                                                                                                                                                                                                                                                                                                                                                                                                                                                                                                                                                                                                                                                                                                                                                                                                                                                                                                                                                                                                                                                                                                                                                                                                                                                                                                                                                                                                                                                                                                                                                                                                                                                                                                             |
| Detergent Injector                         |                | -                                                                                                                                                                                                                                                                                                                                                                                                                                                                                                                                                                                                                                                                                                                                                                                                                                                                                                                                                                                                                                                                                                                                                                                                                                                                                                                                                                                                                                                                                                                                                                                                                                                                                                                                                                                                                                                                                                                                                                                                                                                                                                                              |
| Equipment                                  |                | The state of the s |
| Hose drum                                  |                | -                                                                                                                                                                                                                                                                                                                                                                                                                                                                                                                                                                                                                                                                                                                                                                                                                                                                                                                                                                                                                                                                                                                                                                                                                                                                                                                                                                                                                                                                                                                                                                                                                                                                                                                                                                                                                                                                                                                                                                                                                                                                                                                              |
| Steel braided high-pressure hose           | m              | 10                                                                                                                                                                                                                                                                                                                                                                                                                                                                                                                                                                                                                                                                                                                                                                                                                                                                                                                                                                                                                                                                                                                                                                                                                                                                                                                                                                                                                                                                                                                                                                                                                                                                                                                                                                                                                                                                                                                                                                                                                                                                                                                             |
| Trigger gun with safety catch              | Model          | M2000                                                                                                                                                                                                                                                                                                                                                                                                                                                                                                                                                                                                                                                                                                                                                                                                                                                                                                                                                                                                                                                                                                                                                                                                                                                                                                                                                                                                                                                                                                                                                                                                                                                                                                                                                                                                                                                                                                                                                                                                                                                                                                                          |
| Dirtkiller lance (Optional)                | Nozzle size    | <b>028</b>                                                                                                                                                                                                                                                                                                                                                                                                                                                                                                                                                                                                                                                                                                                                                                                                                                                                                                                                                                                                                                                                                                                                                                                                                                                                                                                                                                                                                                                                                                                                                                                                                                                                                                                                                                                                                                                                                                                                                                                                                                                                                                                     |
| Stainless steel lance with flat jet nozzle | Nozzle size    | ● M20028                                                                                                                                                                                                                                                                                                                                                                                                                                                                                                                                                                                                                                                                                                                                                                                                                                                                                                                                                                                                                                                                                                                                                                                                                                                                                                                                                                                                                                                                                                                                                                                                                                                                                                                                                                                                                                                                                                                                                                                                                                                                                                                       |

## **EVEN BETTER NOW!**

Closing the safety trigger gun switches off the motor of the high-pressure cleaner immedia-

- Relief of the high-pressure pump
- Energy saving
  Increase of the service life