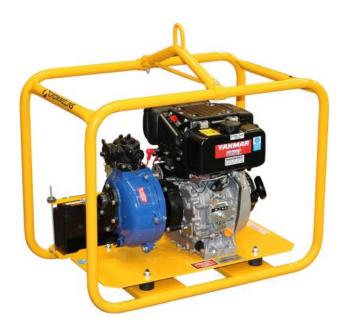

### SPECIFICATIONS

MODEL NUMBER

Water Flow Max. (L/min) Water Flow Max. (L/hr) Total Head (m) Max. Suction Lift (m) Pump Type Suction Type Impeller **Engine Model Engine Brand** Starting System Fuel Type Fuel Tank (L) Noise Level (dB @ 7m) Weight (kg) Dimensions (LxWxH) Package (LxWxH) Manufacturers Warranty

FT150YDE

300L 18,000L 90m 8m Aluminum Self Priming Twin L70 Yanmar **Electric Start** Diesel 3.3L 81dB 64kg 800 x 510 x 600mm 980 x 530 x 660mm 2 Years