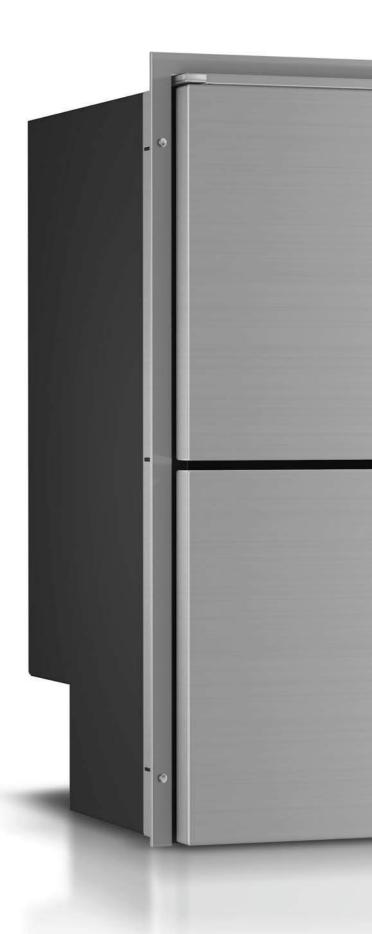

# DRW180A IS ALSO

- VENTED TOP PANEL WITH INTEGRAL DOOR CATCH
- 100% DIRECT RETROFIT WITH THE PREVIOUS DW180 MODEL
- VF PATENTED 316 STAINLESS STEEL HANDLE
- 316 STAINLESS STEEL FINISH
- 12/24VDC AND 12/24VDC 100/240VAC POWER SUPPLY AVAILABLE
- INTERNAL FIXING POINTS TO THE CABINET FURNITURE
- SOFT CLOSING RUNNERS
- INTERNAL LED LIGHTING SYSTEM
- REMOVABLE RUBBER SEALS