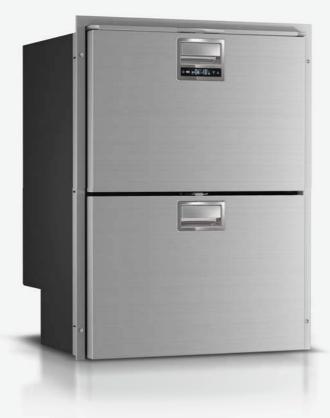

# ▶ DRW180A

#### STAINLESS STEEL DRAWER REFRIGERATOR AND FREEZER WITH INTERNAL COOLING UNIT

# DRW180A

#### STAINLESS STEEL DRAWER

#### REFRIGERATOR AND FREEZER

#### WITH INTERNAL COOLING UNIT

ALL IN ONE FUNCTION FRIDGE + FREEZER FREEZER + FREEZER FRIDGE + FRIDGE