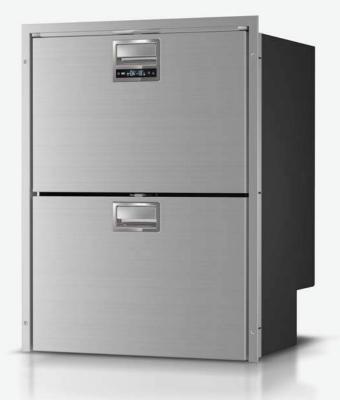

# ▶ DRW180A

#### STAINLESS STEEL DRAWER REFRIGERATOR AND FREEZER WITH INTERNAL COOLING UNIT

# DRW180A

#### STAINLESS STEEL DRAWER

#### REFRIGERATOR AND FREEZER

#### WITH INTERNAL COOLING UNIT

ALL IN ONE FUNCTION FRIDGE + FREEZER FREEZER + FREEZER FRIDGE + FRIDGE