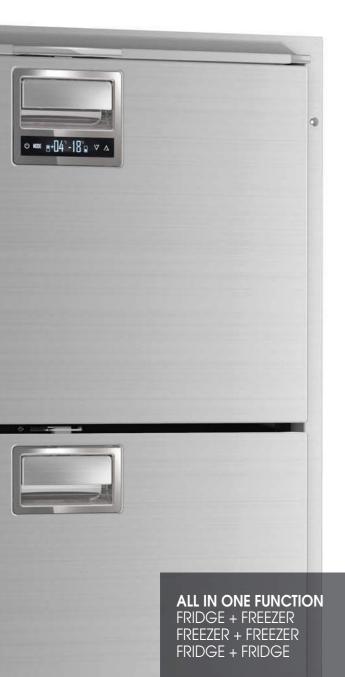

#### STAINLESS STEEL DRAWER

#### REFRIGERATOR AND FREEZER

#### WITH INTERNAL COOLING UNIT

ALL IN ONE FUNCTION FRIDGE + FREEZER FREEZER + FREEZER FRIDGE + FRIDGE

#### YOU DECIDE. ANY TEMPERATURE, **ANY TIME**

WATERPROOF THERMOSTAT WITH TOUCH SCREEN

TOTAL NO FROST WITH VENTILATED COOLING SYSTEM

DOOR INSIDE DOOR OUTSIDE SINGLE FITTING FRAME

NATURAL GAS R290 LOW GWP REFRIGERANT