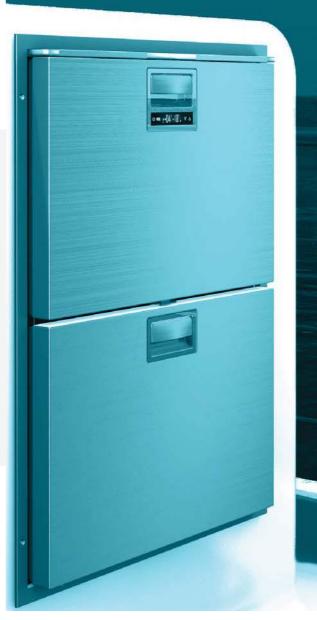

## THE ALL IN ONE

# ▶ DRW180A

#### STAINLESS STEEL DRAWER REFRIGERATOR AND FREEZER WITH INTERNAL COOLING UNIT

# DRW180A