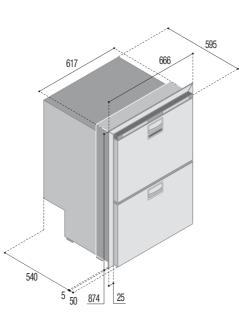

# THE ONLY ONE

WATERPROOF THERMOSTAT WITH TOUCH SCREEN

TOTAL NO FROST WITH VENTILATED COOLING SYSTEM

**DOOR INSIDE - DOOR OUTSIDE** SINGLE FITTING FRAME

NATURAL GAS R290 LOW GWP REFRIGERANT

|           | DRW180A                                                    |
|-----------|------------------------------------------------------------|
| (lt.)     | 150                                                        |
| (kg.)     | 55                                                         |
|           | 12/24 Vdc -100/240Vac 50/60H                               |
|           |                                                            |
| (kWh/24h) | 0,6                                                        |
| (kWh/24h) | 1,1                                                        |
| (kWh/24h) | 1,25                                                       |
| (VV)      | 120                                                        |
| (A)       | 10                                                         |
| (A)       | 5                                                          |
|           | (kg.)<br>(kWh/24h)<br>(kWh/24h)<br>(kWh/24h)<br>(W)<br>(A) |