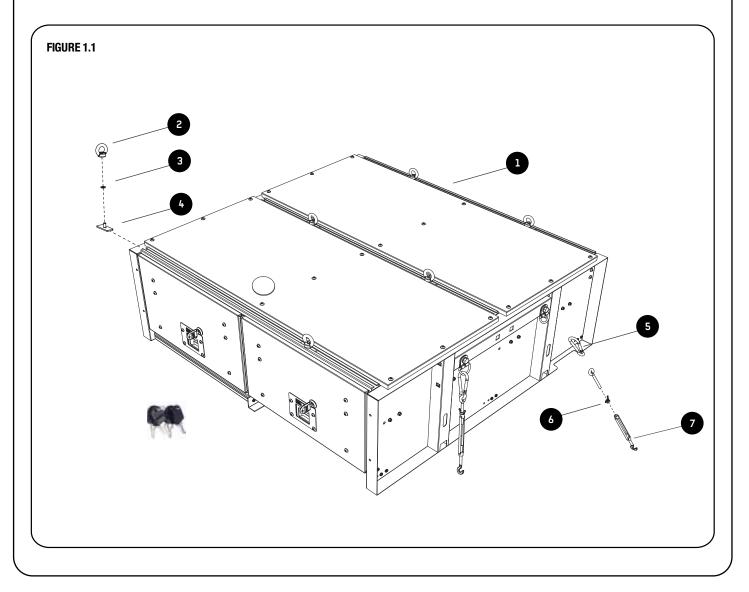

## **GET ORGANIZED**

1

| IN THE BOX |          |     |                                |
|------------|----------|-----|--------------------------------|
|            | 1        | 1 X | Universal Drawer Large Pick-up |
|            |          | 2 X | Set Of Keys                    |
|            | 2        | 6 X | Eye Nut                        |
|            | 3        | 6 X | M8 Nylon Washer                |
|            | 4        | 6 X | Stud Plate                     |
|            | 5        | 4 X | Carabiner                      |
|            | 6        | 4 X | M6 Wing Nut                    |
|            | 7        | 4 X | Turnbuckle                     |
|            | <u>۱</u> |     | /                              |