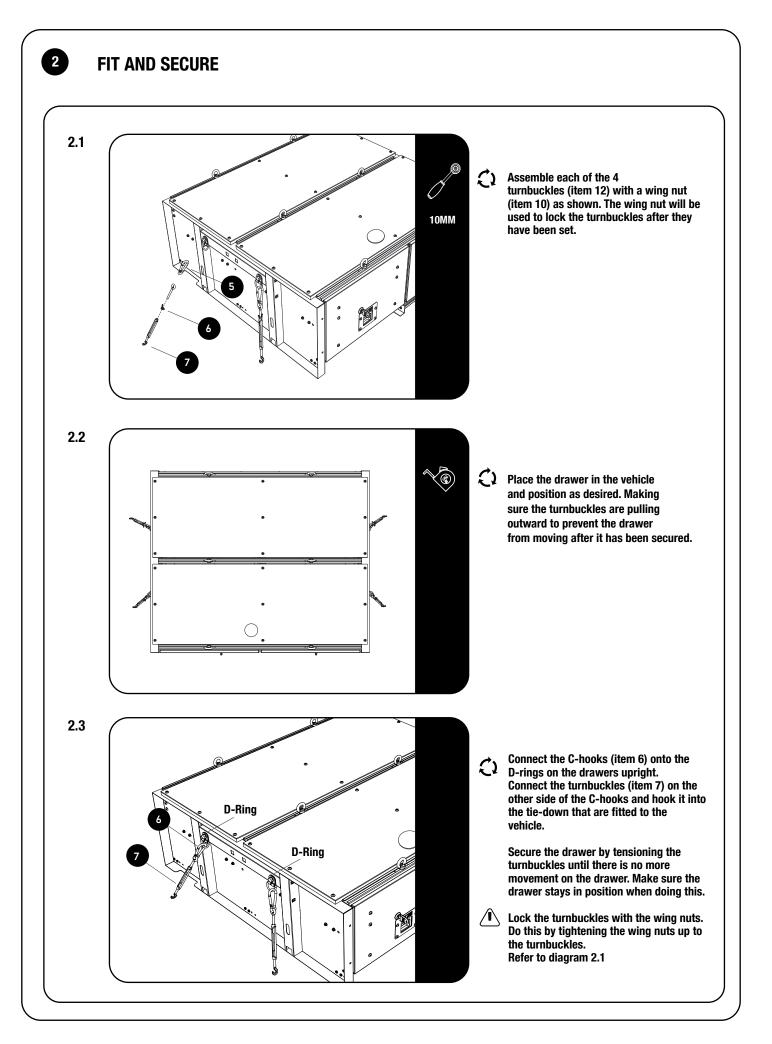

## **GET ORGANIZED**

1

| IN THE BOX |          |     |                                |
|------------|----------|-----|--------------------------------|
|            | 1        | 1 X | Universal Drawer Large Pick-up |
|            |          | 2 X | Set Of Keys                    |
|            | 2        | 6 X | Eye Nut                        |
|            | 3        | 6 X | M8 Nylon Washer                |
|            | 4        | 6 X | Stud Plate                     |
|            | 5        | 4 X | Carabiner                      |
|            | 6        | 4 X | M6 Wing Nut                    |
|            | 7        | 4 X | Turnbuckle                     |
|            | <u>۱</u> |     | /                              |