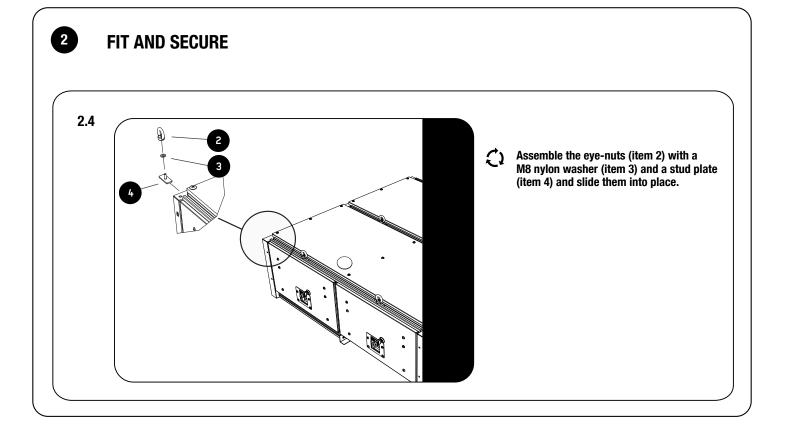

## **GET ORGANIZED**

1

| IN THE BOX |          |     |                                |
|------------|----------|-----|--------------------------------|
|            | 1        | 1 X | Universal Drawer Large Pick-up |
|            |          | 2 X | Set Of Keys                    |
|            | 2        | 6 X | Eye Nut                        |
|            | 3        | 6 X | M8 Nylon Washer                |
|            | 4        | 6 X | Stud Plate                     |
|            | 5        | 4 X | Carabiner                      |
|            | 6        | 4 X | M6 Wing Nut                    |
|            | 7        | 4 X | Turnbuckle                     |
|            | <u>۱</u> |     | /                              |