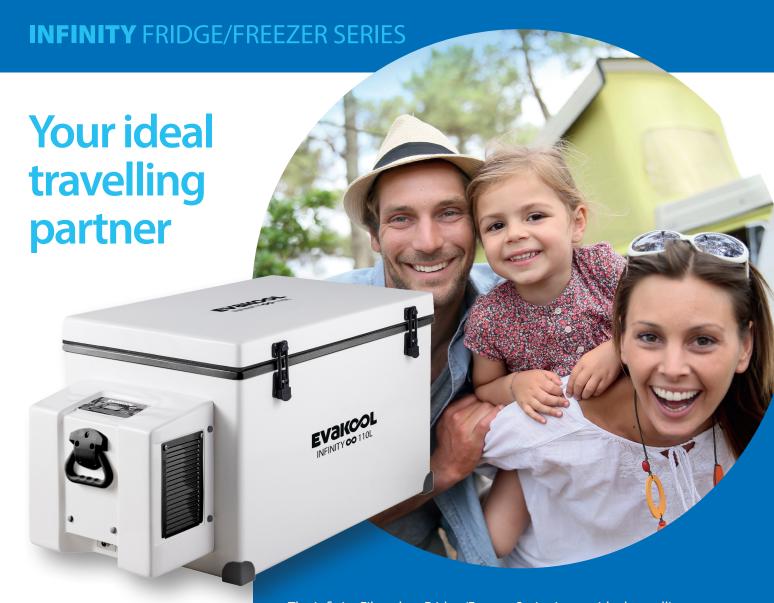

## **Product Features**

- Heat resistance, high-gloss fibreglass cabinet
- Fully insulated base and lid
- Lightweight but sturdy
- No joins or gaps
- Secop Compressor

The Infinity Fibreglass Fridge/Freezer Series is your ideal travelling partner. Featuring EvaKool's renowned fully insulated, premium, high gloss fibreglass cabinet and a Secop compressor - the Infinity Series guarantees superior airflow and cooling performance. Designed with a removable divider, the Infinity Series gives you the flexibility to choose if you want to run your fridge as a full fridge, fridge freezer combination or full freezer.

**EVAKOOL INFINITY SERIES - CHILLED FOR GOOD TIMES.** 