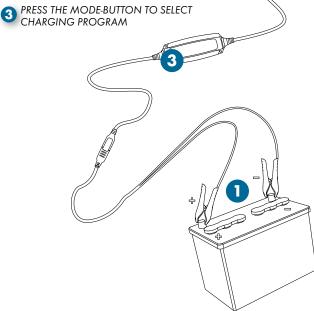

Numerous accessories simplify using the same charger for multiple batteries
- Water-resistant so that the solution could be taken to the problem even if it rains or snows
- Patented desulphation that extends the battery life
- No sparks, short-circuit proof and reverse-polarity protected for untroubled usage
- Automatic detection of end-of-life batteries that eliminates surprises

#### **READY TO USE**



The table shows the estimated time for empty battery to 80 % charge.

| BATTERY SIZE (Ah) | TIME TO 80 % CHARGED |
|-------------------|----------------------|
| 2                 | 2 h                  |
| 8                 | 8 h                  |
| 20                | <b>20</b> h          |
| 60                | 60 h                 |

## **CTEK CHARGING**



### CONNECT AND CHARGE





### **GUARANTEED QUALITY WITH CTEK**

CTEK customer support is available to answer any questions related to charging and CTEK chargers. Safety, simplicity and flexibility characterizes all products and solutions developed and sold by CTEK. CTEK supply chargers to more than 60 countries throughout the world. CTEK is also a reliable OEM supplier to many of the world's most prestigious car and motorcycle manufacturers.

Contact customer support: info@ctek.com