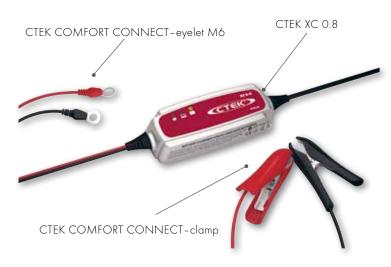

om 1.2–100 Ah. The XC 0.8 is IP65 classified (splash and dust proof) and delivers 0.8 A. It is designed to protect vehicle electronics, is non-sparking, reverse polarity protected, and short-circuit proof. It is delivered with a 5-year warranty.



Fully automatic for optimal charging



FULLY CHARGED BATTERY / MAINTENANCE CHARGING

## TECHNICAL DATA

| CHARGING VOLTAGE | 7.2 V                                  |
|------------------|----------------------------------------|
| CHARGING CURRENT | 0.8 A                                  |
| TYPE OF CHARGER  | 4 step, fully automatic charging cycle |
| TYPE OF BATTERY  | 6 V lead-acid batteries                |
| BATTERY CAPACITY | 1.2-100 Ah                             |
| INSULATION       | IP65 (splash and dust proof)           |





0.8 4



- Fully automatic charging and maintenance in 4 steps maximizes battery life and performance
- Numerous accessories simplify using the same charger for multiple batteries
- Water-resistant so that the solution could be taken to the problem even if it rains or snows
- Patented desulphation that extends the battery life
- No sparks, short-circuit proof and reverse-polarity protected for untroubled usage
- Automatic detection of end-of-life batteries that eliminates surprises

#### **READY TO USE**



The table shows the estimated time for empty battery to 80 % charge.

| BATTERY SIZE (Ah) | TIME TO 80 % CHARGED |
|-------------------|----------------------|
| 2                 | 2 h                  |
| 8                 | 8 h                  |
| 20                | <b>20</b> h          |