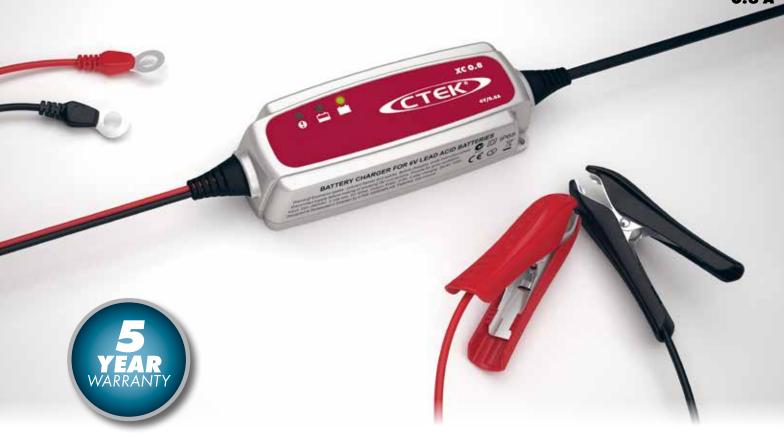

# UNIQUE 6 V CHARGING CTEK XC 0.8

The XC 0.8 is the charger that can give your vintage car a new lease of life. The XC 0.8 is a compact fully automatic 4-step charger that charges and maintains 6 V batteries from 1.2–100 Ah. The XC 0.8 is IP65 classified (splash and dust proof) and delivers 0.8 A. It is designed to protect vehicle electronics, is non-sparking, reverse polarity protected, and short-circuit proof. It is delivered with a 5-year warranty.

0.8 4

- Fully automatic charging and maintenance in 4 steps maximizes battery life and performance
- Numerous accessories simplify using the same charger for multiple batteries
- Water-resistant so that the solution could be taken to the problem even if it rains or snows
- Patented desulphation that extends the battery life
- No sparks, short-circuit proof and reverse-polarity protected for untroubled usage
- Automatic detection of end-of-life batteries that eliminates surprises