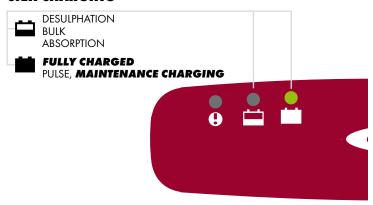

Fully automatic for optimal charging

FULLY CHARGED BATTERY / MAINTENANCE CHARGING