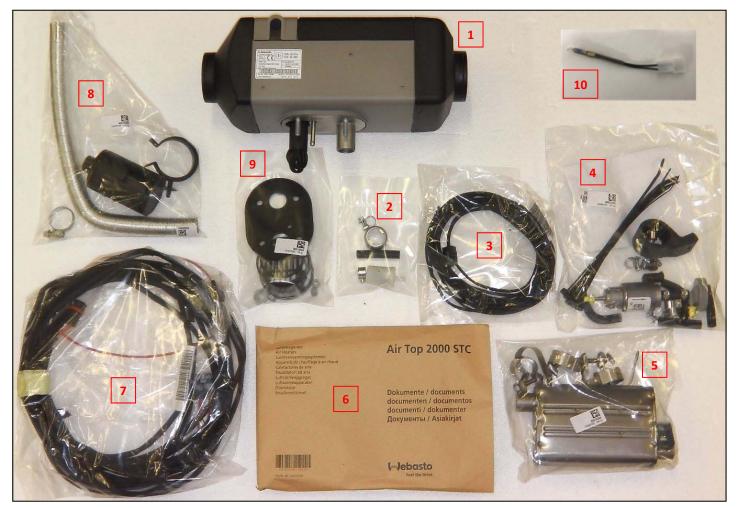

## Heater Kit: Air Top 2000 STC

| Item # | Description                                                        | Qty |
|--------|--------------------------------------------------------------------|-----|
| 1      | AT2000STC                                                          | 1   |
| 2      | Fuel connector, fuel clamps, fuel filter & exhaust end cap         | 1   |
| 3      | Fuel Pump Harness - 7m                                             | 1   |
| 4      | Fuel Pump kit with mounting hardware                               | 1   |
| 5      | Exhaust Silencer with mounting hardware                            | 1   |
| 6      | Documents                                                          | 1   |
| 7      | RV Main Harness                                                    | 1   |
| 8      | Combustion Air Silencer, Combustion Air Intake (400mm), hose clamp | 1   |
| 9      | Rubber Mounting Gasket and Air Grille                              | 1   |
| 10     | 620 Ohm Resistor                                                   | 1   |