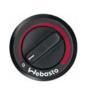

------|----------|-----------|
|    | Stainless Steel Floor mount heater bracket | 1        | 1         |
| te | 60mm ducting                               | 1 Mtr    | 2 Mtr     |
|    | Duct Clamp 47-70mm                         | 4        | 8         |
|    | Air outlet, 45°                            | 1        | 1         |
| 3  | Air outlet, closeable                      |          | 1         |
|    | Vent Collar                                | 1        | 2         |
|    | Vent 60mm flat open                        | 1        | 1         |
|    | Branch pipe 60x60x60mm                     |          | 1         |
|    | Exhaust Pipe (0.8m)                        | 1        | 1         |
|    | Fuel Line                                  | 6 Mtr    | 6 Mtr     |

## 3 Controllers



Rotary Control



Programmable Multi Control

## Accessories extra



12Ltr Fuel Tank with sight glass and quick connect



Fuel Standpipe - Plastic Fuel Tank or Metal Fuel Tank versions available