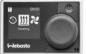

-----------|
|    | Stainless Steel Floor mount heater bracket | 1        | 1         |
| te | 60mm ducting                               | 1 Mtr    | 2 Mtr     |
|    | Duct Clamp 47-70mm                         | 4        | 8         |
|    | Air outlet, 45°                            | 1        | 1         |
| 3  | Air outlet, closeable                      |          | 1         |
|    | Vent Collar                                | 1        | 2         |
|    | Vent 60mm flat open                        | 1        | 1         |
|    | Branch pipe 60x60x60mm                     |          | 1         |
|    | Exhaust Pipe (0.8m)                        | 1        | 1         |
|    | Fuel Line                                  | 6 Mtr    | 6 Mtr     |

## 3 Controllers



Rotary Control



Programmable Multi Control

## Accessories extra



12Ltr Fuel Tank with sight glass and quick connect



Fuel Standpipe - Plastic Fuel Tank or Metal Fuel Tank versions available