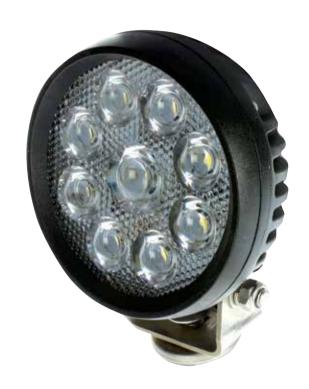

### **9 LED WORK LIGHT 27 WATT SQUARE**

#### **PART NO. TDR08104**

| SPECIFICATIONS |                        |
|----------------|------------------------|
| LUMENS         | 2,250                  |
| DIMENSIONS     | 110mm x 135mm x 73.6mm |
| BEAM PATTERN   | Flood                  |
| MOUNT          | Pedestal               |
| CURRENT DRAW   | 1.7 Amp @ 12 Volts     |