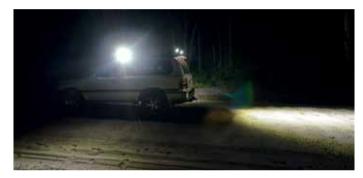

## **7 LED WORK LIGHT 35 WATT SQUARE**

#### **PART NO. TDR08105**

Thunder LED work lights are perfect for camping and 4WD enthusiasts. The range boasts an aluminium housing with a polycarbonate lens and is sealed against dust and water to an IP67 rating.

| SPECIFICATIONS |                        |
|----------------|------------------------|
| LUMENS         | 3,500                  |
| DIMENSIONS     | 110mm x 135mm x 73.6mm |
| BEAM PATTERN   | Flood                  |
| MOUNT          | Pedestal               |
| CURRENT DRAW   | 2.6 Amp @ 12 Volts     |