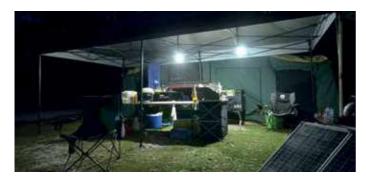

## **7 LED WORK LIGHT 35 WATT SQUARE**

#### **PART NO. TDR08105**

Thunder LED work lights are perfect for camping and 4WD enthusiasts. The range boasts an aluminium housing with a polycarbonate lens and is sealed against dust and water to an IP67 rating.

| SPECIFICATIONS |                        |
|----------------|------------------------|
| LUMENS         | 3,500                  |
| DIMENSIONS     | 110mm x 135mm x 73.6mm |
| BEAM PATTERN   | Flood                  |
| MOUNT          | Pedestal               |
| CURRENT DRAW   | 2.6 Amp @ 12 Volts     |