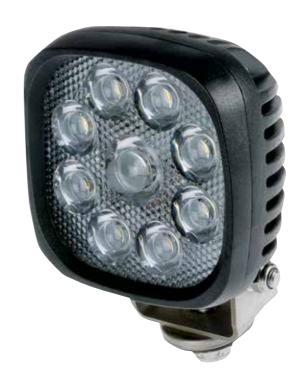

### **8 LED WORK LIGHT 24 WATT OVAL**

**PART NO. TDR08106** 

| SPECIFICATIONS |                      |
|----------------|----------------------|
| LUMENS         | 2,000                |
| DIMENSIONS     | 140mm x 120mm x 65mm |
| BEAM PATTERN   | Flood                |
| MOUNT          | Pedestal             |
| CURRENT DRAW   | 1.5 Amp @ 12 Volts   |