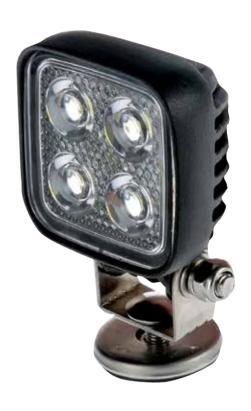

# **4 LED MINI WORK LIGHT 12 WATT SQUARE**

**PART NO. TDR08108** 

|              | SPECIFICATIONS       |
|--------------|----------------------|
| LUMENS       | 1000                 |
| DIMENSIONS   | 70mm x 70mm x 45.8mm |
| BEAM PATTERN | Flood                |
| MOUNT        | Pedestal             |
| CURRENT DRAW | 0.6 Amp @ 12 Volts   |