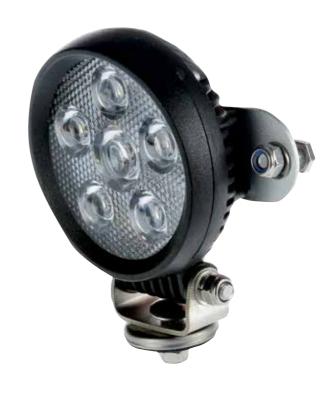

#### **6 LED WORK LIGHT 18 WATT ROUND**

#### **PART NO. TDR08101**

Thunder LED work lights are perfect for camping and 4WD enthusiasts. The range boasts an aluminium housing with a polycarbonate lens and is sealed against dust and water to an IP67 rating.

| SPECIFICATIONS |                      |
|----------------|----------------------|
| LUMENS         | 1,500                |
| DIMENSIONS     | 110mm x 135mm x 47mm |
| BEAM PATTERN   | Flood                |
| MOUNT          | Pedestal             |
| CURRENT DRAW   | 1.1 Amp @ 12 Volts   |