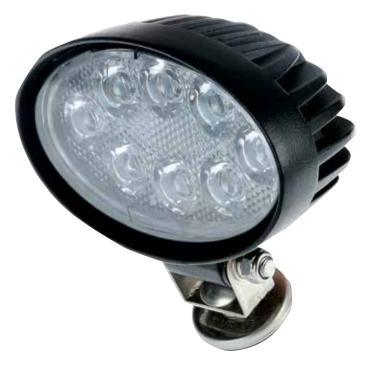

### **8 LED WORK LIGHT 24 WATT OVAL**

**PART NO. TDR08106** 

| SPECIFICATIONS |                      |
|----------------|----------------------|
| LUMENS         | 2,000                |
| DIMENSIONS     | 140mm x 120mm x 65mm |
| BEAM PATTERN   | Flood                |
| MOUNT          | Pedestal             |
| CURRENT DRAW   | 1.5 Amp @ 12 Volts   |