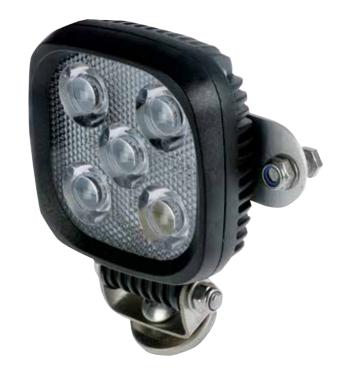

## **5 LED WORK LIGHT 15 WATT SQUARE**

#### **PART NO. TDR08102**

| SPECIFICATIONS |                      |
|----------------|----------------------|
| LUMENS         | 1,250                |
| DIMENSIONS     | 110mm x 140mm x 42mm |
| BEAM PATTERN   | Flood                |
| MOUNT          | Pedestal             |
| CURRENT DRAW   | 0.9 Amp @ 12 Volts   |