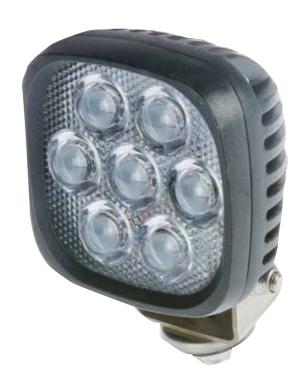

### **9 LED WORK LIGHT 27 WATT SQUARE**

#### **PART NO. TDR08104**

| SPECIFICATIONS |                        |
|----------------|------------------------|
| LUMENS         | 2,250                  |
| DIMENSIONS     | 110mm x 135mm x 73.6mm |
| BEAM PATTERN   | Flood                  |
| MOUNT          | Pedestal               |
| CURRENT DRAW   | 1.7 Amp @ 12 Volts     |