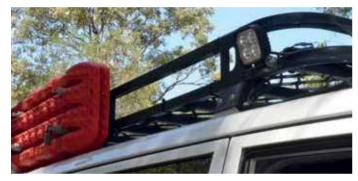

## **7 LED WORK LIGHT 35 WATT SQUARE**

#### **PART NO. TDR08105**

Thunder LED work lights are perfect for camping and 4WD enthusiasts. The range boasts an aluminium housing with a polycarbonate lens and is sealed against dust and water to an IP67 rating.

| SPECIFICATIONS |                        |
|----------------|------------------------|
| LUMENS         | 3,500                  |
| DIMENSIONS     | 110mm x 135mm x 73.6mm |
| BEAM PATTERN   | Flood                  |
| MOUNT          | Pedestal               |
| CURRENT DRAW   | 2.6 Amp @ 12 Volts     |