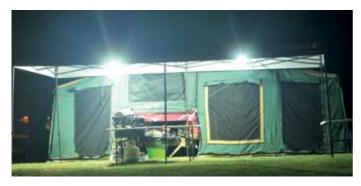

## **7 LED WORK LIGHT 35 WATT SQUARE**

#### **PART NO. TDR08105**

Thunder LED work lights are perfect for camping and 4WD enthusiasts. The range boasts an aluminium housing with a polycarbonate lens and is sealed against dust and water to an IP67 rating.