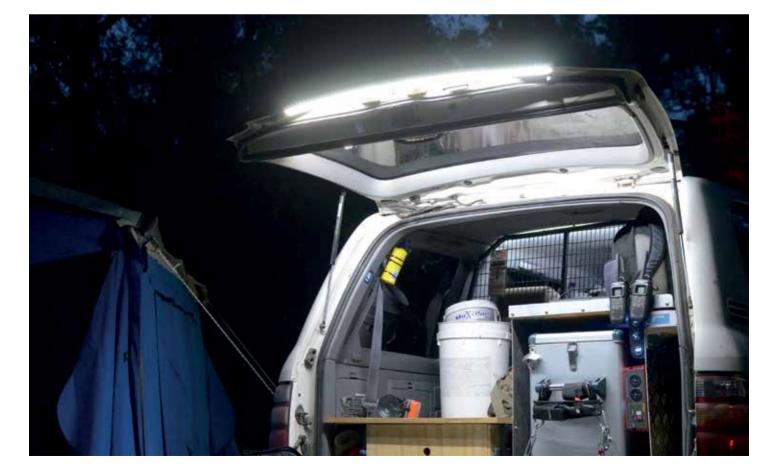

## **7 LED WORK LIGHT 35 WATT SQUARE**

#### **PART NO. TDR08105**

Thunder LED work lights are perfect for camping and 4WD enthusiasts. The range boasts an aluminium housing with a polycarbonate lens and is sealed against dust and water to an IP67 rating.