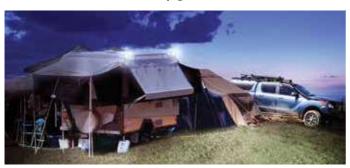

### 9 LED WORK LIGHT 27 WATT ROUND

**PART NO. TDR08103** 

Thunder LED work lights are perfect for camping and 4WD enthusiasts. The range boasts an aluminium housing with a polycarbonate lens and is sealed against dust and water to an IP67 rating.

| SPECIFICATIONS |                      |
|----------------|----------------------|
| LUMENS         | 2,250                |
| DIMENSIONS     | 115mm x 135mm x 71mm |
| BEAM PATTERN   | Flood                |
| MOUNT          | Pedestal             |
| CURRENT DRAW   | 1.7 Amp @ 12 Volts   |