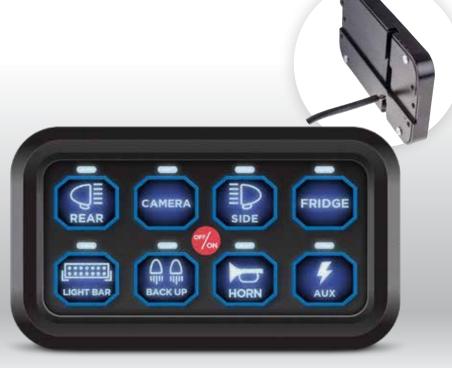

# 8-WAY TOUCH SWITCH PANEL

Control up to 8 different auxiliary lighting or electrical devices.

The stylish Thunder 8 Way Touch Switch panel allows the user to control the switching of up to 8 electrical devices from one customised panel. With 50 decals to choose from and blue LED background illumination, the 8 Way Touch Switch Panel is the perfect addition to commercial vehicles, 4WDs, caravans or boats.

### **FEATURES**

Wiring diagram

Each Kit Includes:

1x Switch control box

1x 8 Gang switch panel

3x Brackets

3x Wiring harnesses

6x Ties