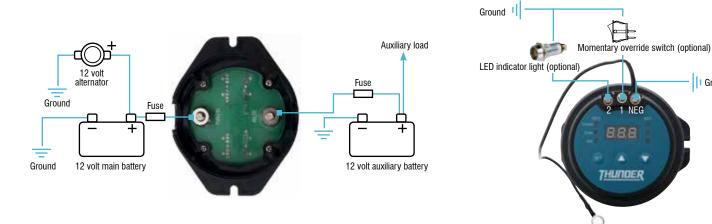

e charging from auxiliary battery

| SPECIFICATIONS             |                              |
|----------------------------|------------------------------|
| CONNECT VOLTAGE            | 9.2 - 16.0 Volts             |
| ISOLATE VOLTAGE            | 9.0 - 15.8 Volts             |
| VISUAL ALARM VOLTAGE       | 9.0 - 15.6 Volts             |
| DELAY                      | 1 - 255 seconds              |
| MOUNT (C-C)                | 100mm                        |
| MAXIMUM CONTINUOUS CURRENT | 100 Amps                     |
| MAXIMUM INRUSH CURRENT     | 400 Amps                     |
| STANDBY CURRENT            | 0.04 Amps                    |
| MAXIMUM TEMPERATURE        | 80°C                         |
| DIMENSIONS                 | 110mm(L) x 90mm(W) x 72mm(H) |



### INSTALLATION



Ground