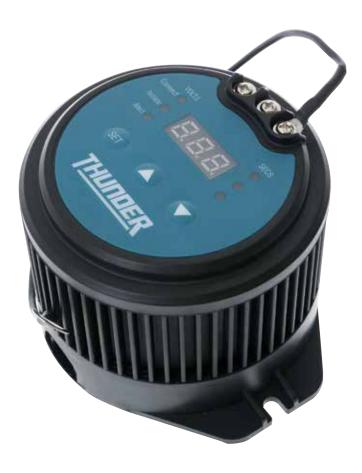

# **ELECTRONIC BATTERY ISOLATOR**

# **100 AMP PROGRAMMABLE DUAL BATTERY ISOLATOR**

## **PART NO. TDR15100**

Protect your start battery from excessive discharge and allow your auxiliary battery to supply non-essential loads when you simultaneously charge two batteries from your alternator.

#### **FEATURES**

- Fully programmable engage, disengage, alarm voltages and times
- 100 Amp continuous rated
- Remote monitoring option
- Jump start function option

Will allow reverse charging from auxiliary battery