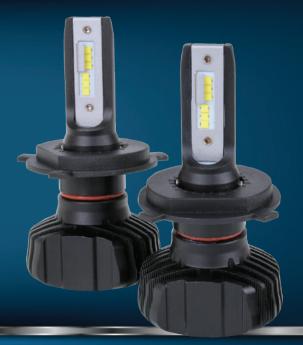

#### **SPECIFICATIONS**

| OPERATING VOLTAGE     | 12/24 Volts                                   |
|-----------------------|-----------------------------------------------|
| LUMENS PER SET        | 4,500 lumens (up to 9,000 for H4 models only) |
| IP RATING             | IP65                                          |
| COLOUR TEMPERATURE    | 6,500K                                        |
| HEAT SINK             | Aviation aluminium 6063                       |
| OPERATING LIFE        | >3,000 hours                                  |
| OPERATING TEMPERATURE | -40°C to +80°C                                |