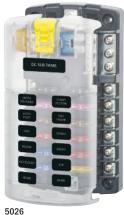

#### ST Blade Common Source Fuse Blocks Screw Terminal

5028 6 circuit Positive bus

5025 6 circuit Positive and negative bus

5029 12 circuit Positive bus

12 circuit
Positive and negative bus

#### ST Blade Independent Source Fuse Blocks Screw Terminal

Scan for

additional product

information

回鍋回

5035 6 circuit