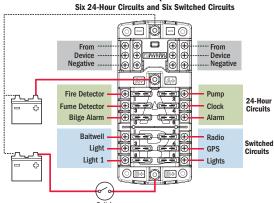

Specifications**

| Voltage Max. Operating  | 32V DC                                     |
|-------------------------|--------------------------------------------|
| Amperage Max. Operating | 30A (per circuit)                          |
| Amperage Max. Operating | 100A (per block)                           |
| Fuse Type               | ATO® or ATC® Fuses                         |
| Screw Terminal          | #8-32 Screws with captive star lock washer |
| Mounting                | #8 Screw (M4)                              |

For additional specifications see www.bluesea.com

| PN   | Circuits | Cover | Negative Bus | Positive Bus |
|------|----------|-------|--------------|--------------|
| 5032 | 12       | Yes   | #10-32 stud  | #10-32 stud  |

#### **Application Diagram**

#### Example





#### **Additional ST Blade Products**

#### ST Blade Common Source Fuse Blocks Screw Terminal



5028 6 circuit Positive bus



5025 6 circuit Positive and negative bus



5029 12 circuit Positive bus



12 circuit
Positive and negative bus

#### ST Blade Independent Source Fuse Blocks Screw Terminal

Scan for

additional product

information

回鍋回



5035 6 circuit

### ST Blade Battery Terminal Mount Fuse Block Screw Terminal



BLUE SEA°

425 Sequoia Drive Bellingham, WA 98226 USA p 360.738.8230 p 800.222.7617 USA and Canada f 360.734.4195

conductor@bluesea.com www.bluesea.com

Specifications subject to change. See bluesea.com for current information.