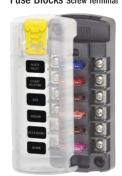

#### ST Blade Common Source Fuse Blocks Screw Terminal

5028 6 circuit Positive bus

5025 6 circuit Positive and negative bus

5029 12 circuit Positive bus

12 circuit
Positive and negative bus

#### ST Blade Independent Source Fuse Blocks Screw Terminal

Scan for

additional product

information

回鍋回

5035 6 circuit