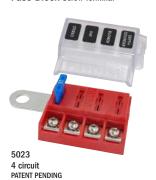

### ST Blade Battery Terminal Mount Fuse Block Screw Terminal

BLUE SEA°

425 Sequoia Drive Bellingham, WA 98226 USA p 360.738.8230 p 800.222.7617 USA and Canada f 360.734.4195

conductor@bluesea.com www.bluesea.com