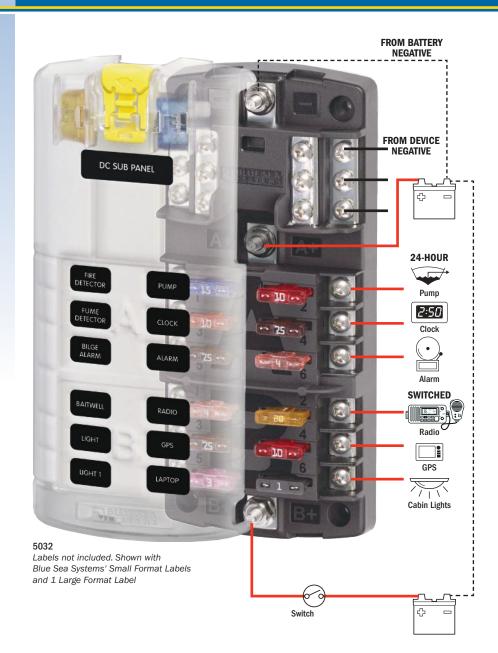

# Split Bus Fuse Block with ground for use when a mix of switched and 24-hour circuits are desired in the same block

- Provides two isolated groups of six ATO®/ATC® circuits
- For use with either two isolated batteries or with a single battery providing a mix of 24 hour and switched circuits
- Screw terminals for securing wires accept ring terminals
- One-piece stainless flange nuts ensure safe and secure connections for primary feed wires
- Clear insulating cover with label recesses and storage for two fuses, satisfies ABYC/USCG insulation requirements
- · Tin-plated copper buses and fuse clips
- Fuses sold separately

#### **Specifications**

| Voltage Max. Operating  | 32V DC                                     |
|-------------------------|--------------------------------------------|
| Amperage Max. Operating | 30A (per circuit)                          |
| Amperage Max. Operating | 100A (per block)                           |
| Fuse Type               | ATO® or ATC® Fuses                         |
| Screw Terminal          | #8-32 Screws with captive star lock washer |
| Mounting                | #8 Screw (M4)                              |

For additional specifications see www.bluesea.com

| PN   | Circuits | Cover | Negative Bus | Positive Bus |
|------|----------|-------|--------------|--------------|
| 5032 | 12       | Yes   | #10-32 stud  | #10-32 stud  |