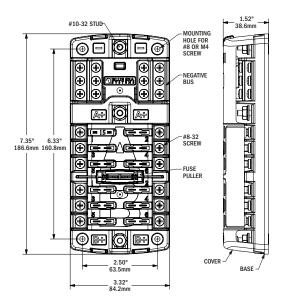

### **ST Blade**SPLIT BUS FUSE BLOCK

#### **Specifications**

| Voltage Max. Operating  | 32V DC                                     |
|-------------------------|--------------------------------------------|
| Amperage Max. Operating | 30A (per circuit)                          |
| Amperage Max. Operating | 100A (per block)                           |
| Fuse Type               | ATO® or ATC® Fuses                         |
| Screw Terminal          | #8-32 Screws with captive star lock washer |
| Mounting                | #8 Screw (M4)                              |

For additional specifications see www.bluesea.com

| PN   | Circuits | Cover | Negative Bus | Positive Bus |
|------|----------|-------|--------------|--------------|
| 5032 | 12       | Yes   | #10-32 stud  | #10-32 stud  |