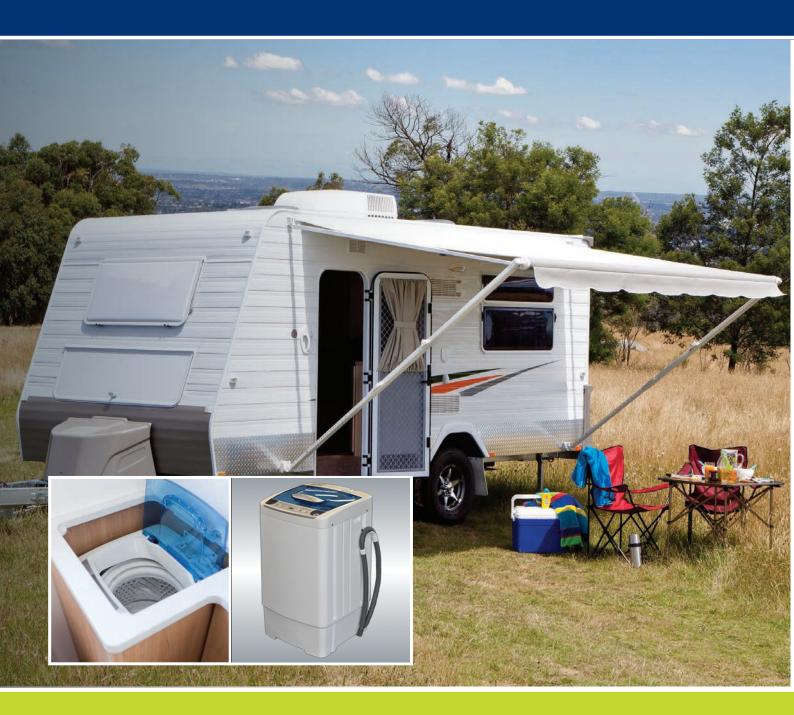

# sphere AUTOMATIC MINI WASHING MACHINES

The need to wait your turn to use the caravan park laundry is over because you are now able to travel with fewer clothes and do your laundry at your convenience.

Available in two sizes, the Sphere Automatic Mini Washing Machines have 5 cycle settings. From a wash-rinse-spin cycle (approx 38mins) to a simple spin cycle (approx 7mins).

## sphere AUTOMATIC MINI WASHING MACHINES

Wash settings are set via the easy to use control panel. These washing machines are suitable for cold wash only but has the versatility of having the drainage hose outlet on either the left or right hand side of the machine.

### **BENEFITS**

- > Has a newly designed carry basket with locking clips
- Has an 'out of balance' sensor
- > Stainless steel wash tub
- Now features rubber hoses with stainless steel "screw" clamps
- Durable lint filter similar to domestic standards
- The time display shows time remaining in the cycle or in event of an error, it shows the fault code
- Has an Auto Power Off function at the end of your selected washing cycle, a buzzer will sound up to six times before turning the power off
- You can select your water level usage (depending on your load size), which saves your water and detergent! The 2.6kg has two level settings whilst the 3.3kg has three level settings.