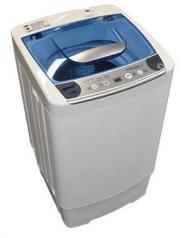

## sphere AUTOMATIC MINI WASHING MACHINES

Wash settings are set via the easy to use control panel. These washing machines are suitable for cold wash only but has the versatility of having the drainage hose outlet on either the left or right hand side of the machine.

### **BENEFITS**

- > Has a newly designed carry basket with locking clips
- Has an 'out of balance' sensor
- > Stainless steel wash tub
- Now features rubber hoses with stainless steel "screw" clamps
- Durable lint filter similar to domestic standards
- The time display shows time remaining in the cycle or in event of an error, it shows the fault code
- Has an Auto Power Off function at the end of your selected washing cycle, a buzzer will sound up to six times before turning the power off
- You can select your water level usage (depending on your load size), which saves your water and detergent! The 2.6kg has two level settings whilst the 3.3kg has three level settings.