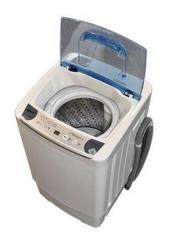

## sphere AUTOMATIC MINI WASHING MACHINES

Wash settings are set via the easy to use control panel. These washing machines are suitable for cold wash only but has the versatility of having the drainage hose outlet on either the left or right hand side of the machine.

### **BENEFITS**

- > Has a newly designed carry basket with locking clips
- Has an 'out of balance' sensor
- > Stainless steel wash tub
- Now features rubber hoses with stainless steel "screw" clamps
- Durable lint filter similar to domestic standards
- The time display shows time remaining in the cycle or in event of an error, it shows the fault code
- Has an Auto Power Off function at the end of your selected washing cycle, a buzzer will sound up to six times before turning the power off
- You can select your water level usage (depending on your load size), which saves your water and detergent! The 2.6kg has two level settings whilst the 3.3kg has three level settings.