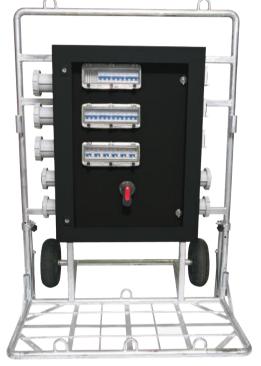

## 225 SUPER JUMBO

Mining
Oil and Gas
Construction
Events
Rental Fleets

The Sumo Super Jumbo is the largest of the Sumo Series Boards and ideal for cascading to other DB's from your main source of power.

## Features include:

- Trolley Mount with lift points and cable storage.
- Soft ground stabilisers.
- Perspex outer door.
- Easy access for maintenance.
- Padlock-able CB windows.

HARDWIRE CONNECT

**PART No: RSSJ-225** 

| Detail            | Specification                        |      |
|-------------------|--------------------------------------|------|
| Connection        | Hardwire                             |      |
| Supply Rating     | 225amp,400v                          | 50HZ |
| Outlets - 3 Phase | 3 x 63a CEE FORM<br>4 x 32a CEE FORM | 415v |
| Outlets - 1 Phase | 6 x 15a                              | 240v |
| Protection        | A or B Class                         |      |
| IP Rating         | IP66                                 |      |
| Dimensions        | 1,460 (H) x 1,000<br>(W) x 700 (D)   | mm   |
| Weight            | 95                                   | kg   |