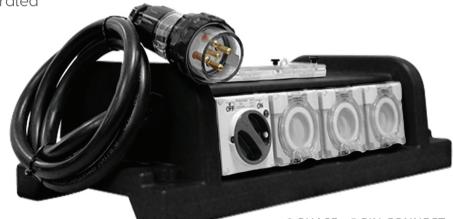

Mining Oil and Gas Construction Events Rental Fleets

The Sumo Squat 32 provides single and three phase output in a market leading compact package.

Features include:

- 1.8 metre shielded supply cable with 32 amp 5 pin feeder plug
- Switched 3 phase, 32 amp outlet
- IP 66 rated

## PART No: SS-32

| Detail            | Specification                  |      |
|-------------------|--------------------------------|------|
| Connection        | 32 amp 5 pin with<br>1.8m lead | 415v |
| Supply Rating     | 32amp,400v                     | 50HZ |
| Outlets - 3 Phase | 1 x switched, 32<br>amp 5 pin  | 415v |
| Outlets - 1 Phase | 6 x 15a                        | 240v |
| Protection        | B Class                        |      |
| IP Rating         | IP66                           |      |
| Dimensions        | 630 (L) x 300 (W) x<br>180 (H) | mm   |
| Weight            | 9.5                            | kg   |

3 PHASE - 5 PIN CONNECT