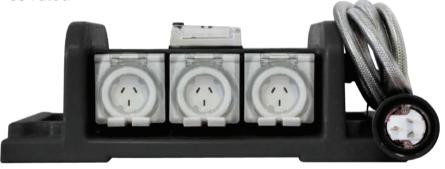

Mining Oil and Gas Construction Events Rental Fleets

The Sumo Half Squat 6 is an ideal, lightweight toolbox companion when 6 single phase outlets are required..

Features include:

- 1.8 metre braided supply cable
- with 10 amp or 15 amp feeder plug
- Robust but light weight outer shell
  IP 66 rated

1 PHASE 10 OR 15 AMP CONNECT

## PART No's: RSHS6-10 | RSHS6-15

| Detail            | Specification                  |      |
|-------------------|--------------------------------|------|
| Connection        | 10 or 15 amp with<br>1.8m lead | 240v |
| Supply Rating     | 15 amp, 240v                   | 50HZ |
| Outlets - 3 Phase | N/A                            | 415v |
| Outlets - 1 Phase | 6 x 15a                        | 240v |
| Protection        | C Class                        |      |
| IP Rating         | IP66                           |      |
| Dimensions        | 460 (L) x 260 (W) x<br>160 (H) | mm   |
| Weight            | 3.8                            | kg   |