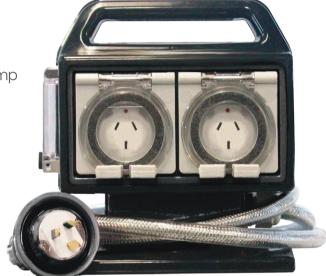

## HALF SQUAT

Mining
Oil and Gas
Construction
Events
Rental Fleets

The perfect tradies companion, the Sumo Half Squat 4 comes in either 10 or 15 amp feed combinations.

## Features include:

- 1.8 metre braided supply cable with 10 amp or 15amp feeder plug
- Robust but light weight outer shell
- IP 66 rated

1 PHASE 10 OR 15 AMP CONNECT

PART No's: RSHS4-10 | RSHS4-15

| Detail            | Specification                  |      |
|-------------------|--------------------------------|------|
| Connection        | 10 or15 amp with<br>1.8m lead  | 240v |
| Supply Rating     | 15 amp, 240v                   | 50HZ |
| Outlets - 3 Phase | N/A                            | 415v |
| Outlets - 1 Phase | 4 x 15a                        | 240v |
| Protection        | C Class                        |      |
| IP Rating         | IP66                           |      |
| Dimensions        | 200 (H) x 180 (W) x<br>190 (D) | mm   |
| Weight            | 2.5                            | kg   |