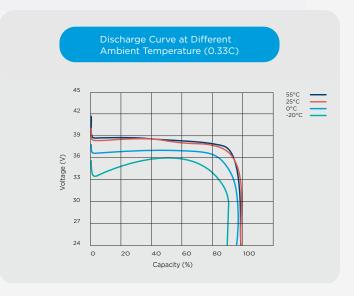

#### Features & Benefits

- Large number of cycles >2000 (100% DoD)
   Up to 8 times cycle life of SLA lowering your total cost of ownership
- Safe and stable chemistry & Integrated BMS
   The use of LiFePO4 along with the integrated BMS ensures protection against over charge / discharge, temperature and short circuit providing the highest degree of safety
- Greater capacity utilisation 60% more than SLA Gives longer runtime than equivalent SLA
- High energy density (less than half of the weight of SLA)
   Lowering total weight of application
- Fast recharge
   Battery is charged and ready to be used sooner
- Flat Discharge Curve
   Longer run time & more efficient use of capacity
- Extremely low self-discharge rate
   Can sit unused for longer periods of time
- UL1642 at cell level