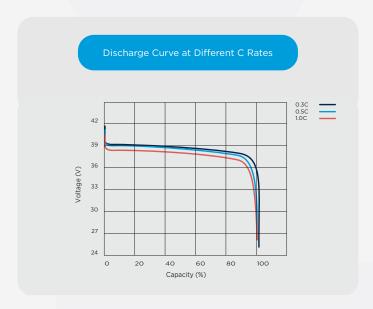

#### Features & Benefits

- Large number of cycles >2000 (100% DoD)
   Up to 8 times cycle life of SLA lowering your total cost of ownership
- Safe and stable chemistry & Integrated BMS
   The use of LiFePO4 along with the integrated BMS ensures protection against over charge / discharge, temperature and short circuit providing the highest degree of safety
- Greater capacity utilisation 60% more than SLA Gives longer runtime than equivalent SLA
- High energy density (less than half of the weight of SLA)
   Lowering total weight of application
- Fast recharge
   Battery is charged and ready to be used sooner
- Flat Discharge Curve
   Longer run time & more efficient use of capacity
- Extremely low self-discharge rate
   Can sit unused for longer periods of time
- UL1642 at cell level