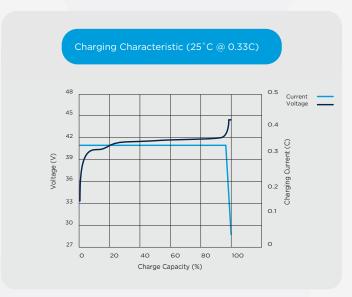

| 41.4 ± 0.1V      |
| Cut off Voltage                      | 30.0V            |
| Max. Discharge Current               | 50A              |
| Max. Pulse Discharge Current (3 Sec) | 300A             |
| Max. Charge Current                  | 50A              |
| Recommended Current Charge           | <u>&lt;</u> 20A  |
| Cycle Life (100% DoD)                | <u>&gt;</u> 2000 |
| Operating Temp - Charge              | 0 - 45°C         |
| Operating Temp - Discharge           | -20 - 60°C       |
| Short Circuit Release                | Load Release     |
| Max. Series / Parallel Configuration | 4P               |
| Bluetooth Connectivity               | Yes              |

#### Terminal M8 Insert





# 13 INVICTA LITHIUM BATTERIES

## **SNL36V50BT SPECIFICATION SHEET**









For more information or pricing please contact the team at SPB on 1300 001 772 or sales@spb.net.au