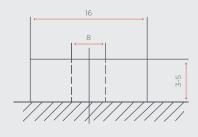

Charge Voltage                   | 43.8 ± 0.1V      |
| Standby                              | 41.4 ± 0.1V      |
| Cut off Voltage                      | 30.0V            |
| Max. Discharge Current               | 50A              |
| Max. Pulse Discharge Current (3 Sec) | 300A             |
| Max. Charge Current                  | 50A              |
| Recommended Current Charge           | <u>&lt;</u> 20A  |
| Cycle Life (100% DoD)                | <u>&gt;</u> 2000 |
| Operating Temp - Charge              | 0 - 45°C         |
| Operating Temp - Discharge           | -20 - 60°C       |
| Short Circuit Release                | Load Release     |
| Max. Series / Parallel Configuration | 4P               |
| Bluetooth Connectivity               | Yes              |

#### Terminal M8 Insert





# 13 INVICTA LITHIUM BATTERIES

## **SNL36V50BT SPECIFICATION SHEET**









For more information or pricing please contact the team at SPB on 1300 001 772 or sales@spb.net.au