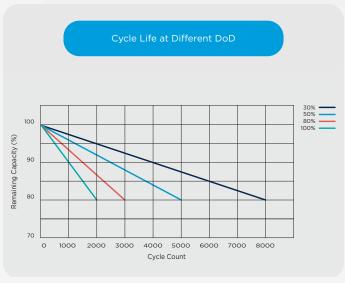

#### Features & Benefits

- Large number of cycles >2000 (100% DoD)
   Up to 8 times cycle life of SLA lowering your total cost of ownership
- Safe and stable chemistry & Integrated BMS
   The use of LiFePO4 along with the integrated BMS ensures protection against over charge / discharge, temperature and short circuit providing the highest degree of safety
- Greater capacity utilisation 60% more than SLA Gives longer runtime than equivalent SLA
- High energy density (less than half of the weight of SLA)
   Lowering total weight of application
- Fast recharge
   Battery is charged and ready to be used sooner
- Flat Discharge Curve
   Longer run time & more efficient use of capacity
- Extremely low self-discharge rate
   Can sit unused for longer periods of time
- UL1642 at cell level