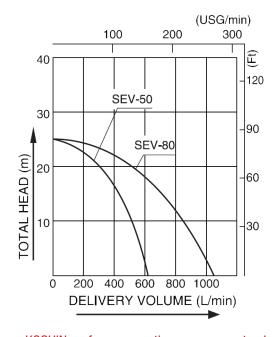

## **PERFORMANCE TABLE**

| PUMP    |            |              |                         |                                      |          | ENGINE        |                 |                          |                      |                   |  |
|---------|------------|--------------|-------------------------|--------------------------------------|----------|---------------|-----------------|--------------------------|----------------------|-------------------|--|
| MODEL   | MAX. FLOW  | MAX.<br>HEAD | MAX.<br>SUCTION<br>LIFT | SUCTION /<br>DISCHARGE<br>CONNECTION | TYPE     | MODEL         | RATED OUTPUT    | FUEL<br>TANK<br>CAPACITY | CONT.<br>RUN<br>TIME | STARTER<br>METHOD |  |
| SEV-50X | 620 L/min  | 27m          | 8m                      | 2" BSP (50mm)                        | 4 Stroke | Koshin - K180 | 3.1kW / 3600rpm | 3.6 L                    | 2.6 Hrs              | Recoil            |  |
| SEV-80X | 1050 L/min | 27m          | 8m                      | 3" BSP (80mm)                        | 4 Stroke | Koshin - K180 |                 |                          | 2.4 Hrs              | Recoil            |  |