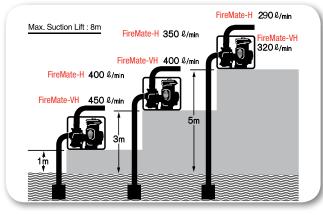

# **FIREMATE SERIES**







# FIREMATE SERIES - FIRE FIGHTING PUMPS

The "FIREMATE-F & V" Series are high pressure multipurpose pumps. These HONDA powered, compact and lightweight units have endless application uses. Both models feature 3-way discharge flange, mounted inside a lightweight and rugged rollframe with anti-vibration mounts. There isn't a better built fire pump.

(USG/min)

### **ADVANTAGES**

- · Rugged and lightweight.
- · Hose fittings and strainer.
- Roll cage for ease of handling & transport.
- Genuine HONDA engine.
- Japanese quality.

### **SUCTION PERFORMANCE**





### **APPLICATIONS**

- Fire-Fighting
- Irrigation
- Water Transfer
- Sprinklers
- Site Pumping
- Agriculture

### **PERFORMANCE TABLE**

| PUMP     |              |              |                         |                                      | ENGINE   |                                |                 |                          |                      |                   |
|----------|--------------|--------------|-------------------------|--------------------------------------|----------|--------------------------------|-----------------|--------------------------|----------------------|-------------------|
| MODEL    | MAX.<br>FLOW | MAX.<br>HEAD | MAX.<br>SUCTION<br>LIFT | SUCTION /<br>DISCHARGE<br>CONNECTION | TYPE     | MODEL                          | RATED OUTPUT    | FUEL<br>