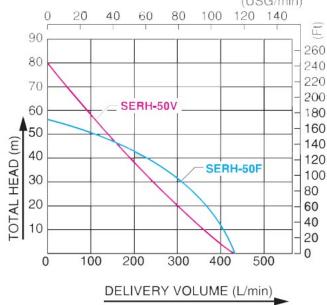

### **PERFORMANCE TABLE**

| PUMP     |              |              |                         |                                      | ENGINE   |                                |                 |                          |                      |                   |
|----------|--------------|--------------|-------------------------|--------------------------------------|----------|--------------------------------|-----------------|--------------------------|----------------------|-------------------|
| MODEL    | MAX.<br>FLOW | MAX.<br>HEAD | MAX.<br>SUCTION<br>LIFT | SUCTION /<br>DISCHARGE<br>CONNECTION | TYPE     | MODEL                          | RATED OUTPUT    | FUEL<br>TANK<br>CAPACITY | CONT.<br>RUN<br>TIME | STARTER<br>METHOD |
| SERH-50F | 440 L/min    | 57m          | 8m                      | 2" BSP (50mm)<br>2 x 1" BSP (25mm)   | 4 Stroke | Honda GX160                    | 2.9kW / 3600rpm | 3.1 L                    | 2 Hrs                | Recoil            |
| SERH-50V | 430 L/min    | 80m          | 8m                      | 2" BSP (50mm)<br>2 x 1" BSP (25mm)   | 4 Stroke | Honda GX160<br>(Hi Revolution) | 3.2kW / 3600rpm | 3.1 L                    | 2 Hrs                | Recoil            |