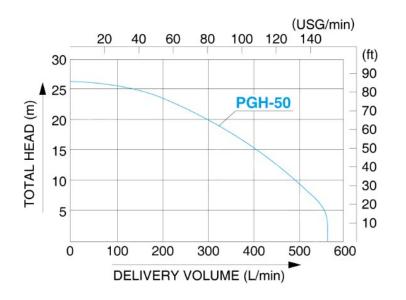

## **PERFORMANCE TABLE**

| PUMP    |              |              |                         |                                      | ENGINE   |             |                 |                          |                      |                   |
|---------|--------------|--------------|-------------------------|--------------------------------------|----------|-------------|-----------------|--------------------------|----------------------|-------------------|
| MODEL   | MAX.<br>FLOW | MAX.<br>HEAD | MAX.<br>SUCTION<br>LIFT | SUCTION /<br>DISCHARGE<br>CONNECTION | TYPE     | MODEL       | RATED OUTPUT    | FUEL<br>TANK<br>CAPACITY | CONT.<br>RUN<br>TIME | STARTER<br>METHOD |
| PGH50GX | 560 L/min    | 26m          | 8m                      | 2" BSP (50mm)                        | 4 Stroke | Honda GX120 | 2.1kW / 3600rpm | 2.0 L                    | 2 Hrs                | Recoil            |