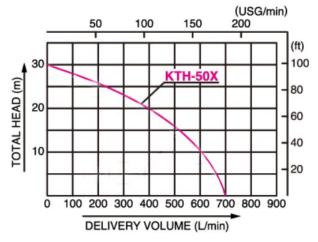

## **PERFORMANCE TABLE**

| PUMP     |            |              |                         |                                      | ENGINE   |               |                 |                          |                      |                   |
|----------|------------|--------------|-------------------------|--------------------------------------|----------|---------------|-----------------|--------------------------|----------------------|-------------------|
| MODEL    | MAX. FLOW  | MAX.<br>HEAD | MAX.<br>SUCTION<br>LIFT | SUCTION /<br>DISCHARGE<br>CONNECTION | TYPE     | MODEL         | RATED OUTPUT    | FUEL<br>TANK<br>CAPACITY | CONT.<br>RUN<br>TIME | STARTER<br>METHOD |
| KTH-50X  | 700 L/min  | 30m          | 8m                      | 2" BSP (50mm)                        | 4 Stroke | Honda - GX160 | 2.9kW / 3600rpm | 3.1L                     | 2.2hrs               | Recoil            |
| KTH-80X  | 1340 L/min | 27m          | 8m                      | 3" BSP (80mm)                        | 4 Stroke | Honda - GX240 | 4.6kW / 3600rpm | 5.3L                     | 2.5hrs               | Recoil            |
| KTH-100X | 1600 L/min | 25m          | 8m                      | 4" BSP (100mm)                       | 4 Stroke | Honda - GX340 | 5.8kW / 3600rpm | 6.1L                     | 2.0hrs               | Recoil            |