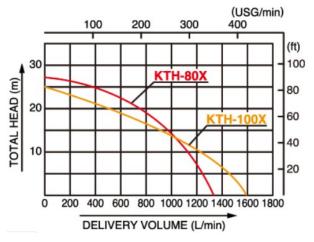

## **PERFORMANCE TABLE**

| PUMP     |            |              |                         |                                      | ENGINE   |               |                 |                          |                      |                   |
|----------|------------|--------------|-------------------------|--------------------------------------|----------|---------------|-----------------|--------------------------|----------------------|-------------------|
| MODEL    | MAX. FLOW  | MAX.<br>HEAD | MAX.<br>SUCTION<br>LIFT | SUCTION /<br>DISCHARGE<br>CONNECTION | TYPE     | MODEL         | RATED OUTPUT    | FUEL<br>TANK<br>CAPACITY | CONT.<br>RUN<br>TIME | STARTER<br>METHOD |
| KTH-50X  | 700 L/min  | 30m          | 8m                      | 2" BSP (50mm)                        | 4 Stroke | Honda - GX160 | 2.9kW / 3600rpm | 3.1L                     | 2.2hrs               | Recoil            |
| KTH-80X  | 1340 L/min | 27m          | 8m                      | 3" BSP (80mm)                        | 4 Stroke | Honda - GX240 | 4.6kW / 3600rpm | 5.3L                     | 2.5hrs               | Recoil            |
| KTH-100X | 1600 L/min | 25m          | 8m                      | 4" BSP (100mm)                       | 4 Stroke | Honda - GX340 | 5.8kW / 3600rpm | 6.1L                     | 2.0hrs               | Recoil            |