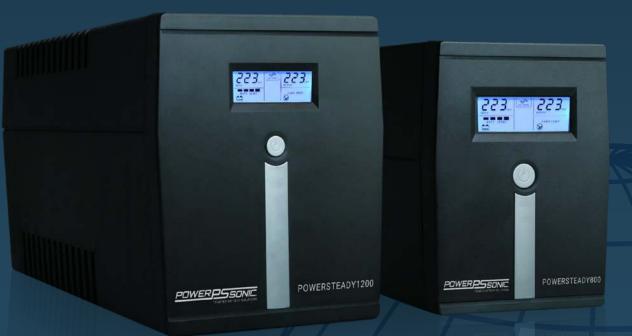

# POWERSTEADY SERIES 400-3000 VA

### LINE INTERACTIVE UPS

The PowerSteady Series by Power Sonic delivers reliable and uninterruptible power protection and battery backup during outages.

With its compact, space saving design the line interactive UPS secures your data and your equipment by protecting against damaging power surges and spikes. Ideally suited for computer systems, home networking, gaming, home servers and other home and office electronics.

### **POWERSTEADY** SERIES 400-3000 VA

LINE INTERACTIVE UPS