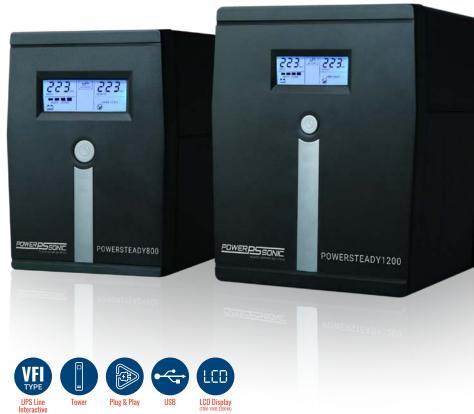

#### **FEATURES**

- Compact space saving design
- LCD display
- Line-interactive technology
- Automatic Voltage Regulation (AVR) with boost and buck function
- Microprocessor control
- Auto charging in off mode
- Auto-restart
- Cold Start Function
- Intelligent battery management
- Smart RS232/USB communication Interfaces
- RJ11/RJ45 protection

## **POWERSTEADY** SERIES

400-3000 VA LINE INTERACTIVE UPS

| MODEL                                 | POWERSTEADY<br>400                                                          | POWERSTEADY<br>600                                | POWERSTEADY<br>800 | POWERSTEADY<br>1000 | POWERSTEADY<br>1200 | POWERSTEADY<br>1500 | POWERSTEADY<br>2000 | POWERSTEADY<br>2400       | POWERSTEADY<br>3000 |
|---------------------------------------|-----------------------------------------------------------------------------|---------------------------------------------------|--------------------|---------------------|---------------------|---------------------|---------------------|---------------------------|---------------------|
| Rated Power                           | 400VA                                                                       | 600VA                                             | 800VA              | 1000VA              | 1200VA              | 1500VA              | 2000VA              | 2400VA                    | 3000VA              |
| Active Power                          | 240W                                                                        | 360W                                              | 480W               | 600W                | 720W                | 900W                | 1200W               | 1440W                     | 1800W               |
| INPUT                                 |                                                                             |                                                   |                    |                     |                     |                     |                     |                           |                     |
| Voltage                               | 110/120 VAC or 220/230/240 VAC                                              |                                                   |                    |                     |                     |                     |                     |                           |                     |
| Voltage Range                         | 81-145 VAC / 162-290 VAC                                                    |                                                   |                    |                     |                     |                     |                     |                           |                     |
| Frequency Range                       | 60/50 Hz (auto sensing)                                                     |                                                   |                    |                     |                     |                     |                     |                           |                     |
| OUTPUT                                |                                                                             |                                                   |                    |                     |                     |                     |                     |                           |                     |
| AC Voltage Regulation<br>(Batt. Mode) | ±10%                                                                        |                                                   |                    |                     |                     |                     |                     |                           |                     |
| Frequency Range<br>(Batt. Mode)       | 60 Hz or 50 Hz ±1 Hz                                                        |                                                   |                    |                     |                     |                     |                     |                           |                     |
| Transfer Time                         | Typical 2-6 ms, 10 ms max.                                                  |                                                   |                    |                     |                     |                     |                     | Typical 10 ms, 13 ms max. |                     |
| Waveform<br>(Batt. Mode)              | Simulated Sine Wave                                                         |                                                   |                    |                     |                     |                     |                     |                           |                     |
| BATTERY                               |                                                                             |                                                   |                    |                     |                     |                     |                     |                           |                     |
| Battery Type & Number                 | 12V/4.5AH x 1                                                               | 12V/7AH x 1                                       | 12V/9AH x 1        | 12V/7AH x 2         | 12V/7AH x 2         | 12V/9AH x 2         | 12V/9AH x 2         | 12V/7AH x 4               | 12V/9AH x 4         |
| Typical Recharge Time                 | 6-8 hours recover to 90% capacity                                           |                                                   |                    |                     |                     |                     |                     |                           |                     |
| INDICATION                            |                                                                             |                                                   |                    |                     |                     |                     |                     |                           |                     |
| Display                               | LCD                                                                         |                                                   |                    |                     |                     |                     |                     |                           |                     |
| PROTECTION                            |                                                                             |                                                   |                    |                     |                     |                     |                     |                           |                     |
| Full Protection                       | Overload and overcharge protection                                          |                                                   |                    |                     |                     |                     |                     |                           |                     |
| ALARM                                 |                                                                             |                                                   |                    |                     |                     |                     |                     |                           |                     |
| Battery Mode                          | Sounding every 10 seconds                                                   |                                                   |                    |                     |                     |                     |                     |                           |                     |
| Low Battery                           | Sounding every second                                                       |                                                   |                    |                     |                     |                     |                     |                           |                     |
| Overload                              | Sounding every 0.5 seconds                                                  |                                                   |                    |                     |                     |                     |                     |                           |                     |
| Battery Replacement<br>Alarm          | Sounding every 2 seconds                                                    |                                                   |                    |                     |                     |                     |                     |                           |                     |
| Fault                                 | Continuously Sounding                                                       |                                                   |                    |                     |                     |                     |                     |                           |                     |
| PHYSICAL                              |                                                                             |                                                   |                    |                     |                     |                     |                     |                           |                     |
| Dimension<br>WxDxH (mm)               |                                                                             | 101 x 142 x 298 149.3 x 162 x 338 158 x 198 x 380 |                    |                     |                     | 98 x 380            | 213 x 145 x 436     |                           |                     |
| Net Weight (kg)                       | 3.55                                                                        | 4.25                                              | 4.7                | 7.8                 | 8                   | 10.1                | 10.5                | 19.8                      | 23                  |
| OPERATING ENVIRONMENT                 |                                                                             |                                                   |                    |                     |                     |                     |                     |                           |                     |
| Humidity                              | 0-90 % RH @ 0-40°C (non-condensing)                                         |                                                   |                    |                     |                     |                     |                     |                           |                     |
| Noise Level                           | Less than 40dB                                                              |                                                   |                    |                     |                     |                     |                     |                           |                     |
| MANAGEMENT                            |                                                                             |                                                   |                    |                     |                     |                     |                     |                           |                     |
| USB<br>RS-232 Port                    | Supports Windows® 2000/2003/XP/Vista/2008, Windows® 7, Linux, Unix, and MAC |                                                   |                    |                     |                     |                     |                     |                           |                     |