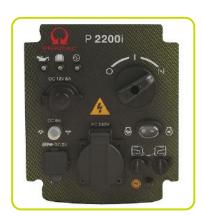

# **GENSET CONTROL**

#### **COMMANDS**

- Selector switch: O/I Air choke Valve Starting handle
- Smart throttle: Economy mode automatically adjusts the engine speed to the optimum level to provide excellent fuel economy and noise reduction.

# INSTRUMENTATION:

- Outputting energy (indicator light Green)
- Overloading and Oil alarming (indicators light Red)
- Parallel kit receptacles

# **PROTECTIONS**

• Overload • Oil Guard

# **OUTPUT:**

• DC 12V 8A • n°2 USB DC 5V 2A

#### **SOCKET TYPE**

| AS/NZS 3112 15A 250V | 1 |
|----------------------|---|
|----------------------|---|