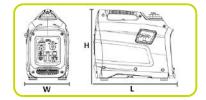

# **Alternator**

Voltage regulation system Inverter

| Dimensional data           |        |             |
|----------------------------|--------|-------------|
| Length                     | (L) mm | 428         |
| Width                      | (W) mm | 231         |
| Height                     | (H) mm | 369         |
| Dry weight                 | kg     | 21          |
| Carton box dimension LxWxH | mm     | 583x323x498 |