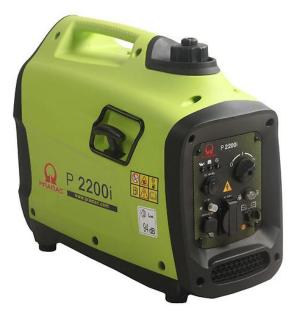

# **P2200I HAU**

# Compact & Lightweight

The right power for sensitive voltage surges.

# **FEATURES**

- Inverter technology: stable power for safe operation of sensitive electronics.
  OHV engine provides consistent power for multiple applications.
- Low-oil level shutdown automatically safeguards engine from damage.
- · Economy mode automatically adjusts the engine speed to the optimum level to provide excellent fuel economy and noise reduction.
- USB ports charges your mobile electronics so you can stay connected.
- · Lightweight and compact.
- Easily transportable by handle.
- Ideal for applications requiring low noise
- Connector for Parallel kit
- Oil Bottle, Funnel and Plugs Included in the carton box