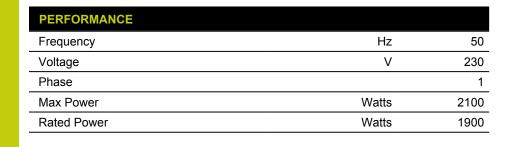

| Autonomy             |     |     |
|----------------------|-----|-----|
| Fuel tank capacity   |     | 4.5 |
| Fuel consumption 75% | l/h | 1   |
| Running time 75%     | h   | 4.5 |

| Noise level                  |       |    |
|------------------------------|-------|----|
| Guaranteed noise level (LWA) | dB(A) | 94 |
| Noise pressure level @ 7 m   | dB(A) | 66 |