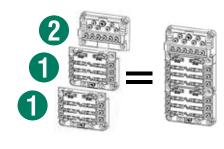

# **MODULAR FUSE BOX SYSTEM**

This modular fuse box has a 6 way blade fuse box and a 12 way negative bus bar, which is ideal for marine and auto applications. These models can be combined to make 3 popular fuse blocks depending on requirements.

#### **COMBINATIONS**

#### Part Number

ACX1836

Part Number