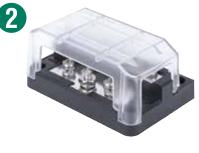

#### **SPECIFICATIONS**

| Dimensions (L x D x H): | 86 x 57 x 41mm                                                                        |
|-------------------------|---------------------------------------------------------------------------------------|
| Fuse holder type:       | 12 way negative bus bar                                                               |
| Connection type:        | Screw terminals<br>(1x M5, 12x M4)                                                    |
| Number of connections:  | 12                                                                                    |
| Pack qty:               | 1                                                                                     |
| Note:                   | M5 stainless steel common<br>ground stud. 12x M4 stainless<br>steel grounding screws. |

Recessed mounting points.