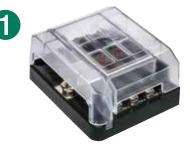

#### **SPECIFICATIONS**

| Dimensions (L x D x H) | 86 x 69 x 41mm                                                                                                                                    |
|------------------------|---------------------------------------------------------------------------------------------------------------------------------------------------|
| Fuse holder type:      | 6 way fuse box                                                                                                                                    |
| Power rating:          | Max 30A per circuit to a max 100A per block                                                                                                       |
| Number of fuses:       | 6                                                                                                                                                 |
| Fuse type:             | Standard blade                                                                                                                                    |
| Note:                  | M5 single power feed stainless<br>steel terminal. 6x M4 stainless<br>steel screw terminals.<br>2x spare fuse spaces.<br>Recessed mounting points. |