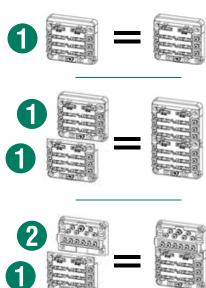

# **MODULAR FUSE BOX SYSTEM**

This modular fuse box has a 6 way blade fuse box and a 12 way negative bus bar, which is ideal for marine and auto applications. These models can be combined to make 3 popular fuse blocks depending on requirements.

#### **COMBINATIONS**

#### Part Number

ACX1836

Part Number