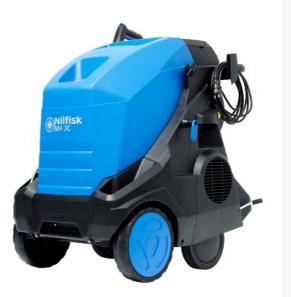

## Compact and high performing

The MH 3C offers high cleaning efficiency and low running costs via optimal cleaning and heating performance. It is the ideal hot water unit for general light everyday cleaning in applications such as automotive, craftsmen and light farming.

The versatile MH 3C combines low running costs, high performance, ease of use, best in class mobility and great cleaning efficiency. The innovative design makes it easy to move over all types of surfaces. The Ergo accessory system contributes to even more comfortable use of the machine and assures durability and reliability.