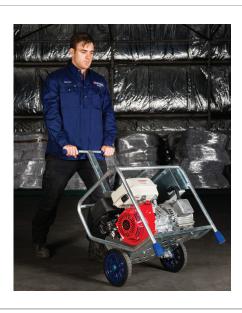

# **10kVA Dual Phase**

#### **GEN-10P SPECIFICATIONS**

 Max output
 10kVA

 Frequency
 50Hz

 Voltage
 240V/415V

 Rated output
 6400W

 Max output
 8000W

Sockets Sockets 2 x 15A single phase+

1 x 20A 3 phase

sockets with RCBO protection

Weight 100kg

Noise level [7m] No load - 72dB 50% load -

76dB 100% load - 78dB

ModelHonda GX-390Starting systemPull start

**Dimensions** 598mm (23in) (L) x 609mm (24in)

(W) x 1162mm (46in) (H)