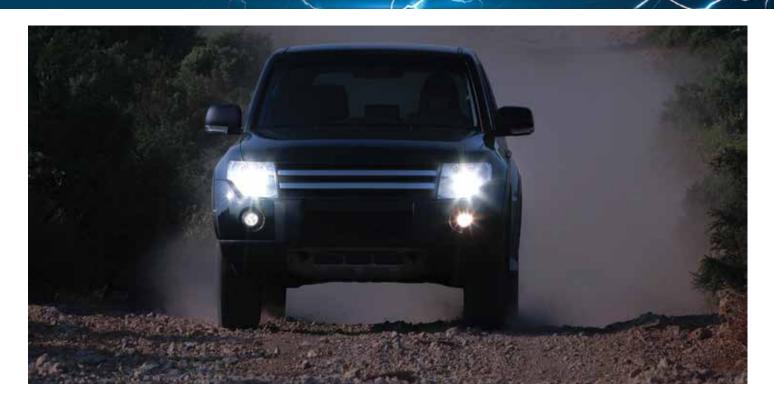

# THUNDER LED HEADLIGHT REPLACEMENT KITS

Improve driving visibility during your offroad adventures. The replacement kits are easy to install, changing your everyday halogen globe to a bright 6,500K with 2,000 Lumens per globe. The heat sink is made from aviation aluminium and has a lifespan of up to 3,000 hours.