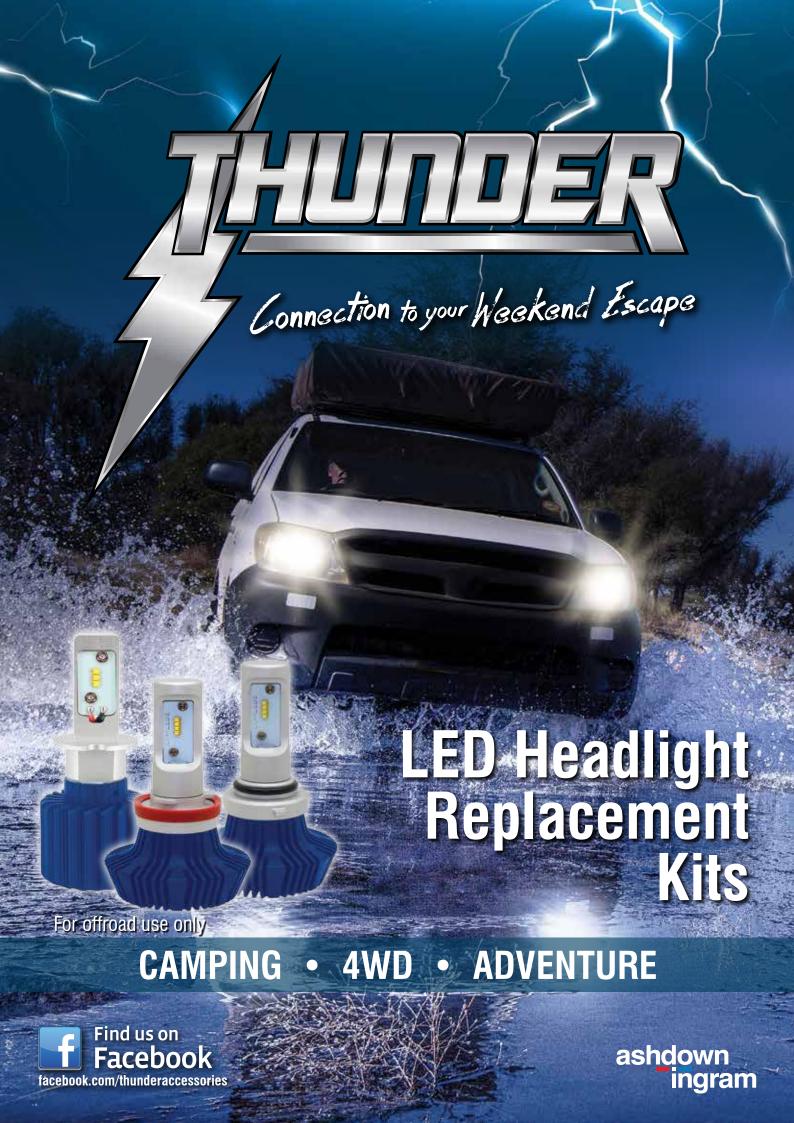

### LED HEADLIGHT REPLACEMENT KITS

### THE THUNDER DIFFERENCE

Thunder helps take you places you've never been before, making adventure more affordable and accessible for up and coming 4WD enthusiasts.

Designed for the working adventurer, Thunder products have been tested and developed to handle anything you can throw at them, offering great quality without breaking the bank.

# THUNDER LED HEADLIGHT REPLACEMENT KITS

Improve driving visibility during your offroad adventures. The replacement kits are easy to install, changing your everyday halogen globe to a bright 6,500K with 2,000 Lumens per globe. The heat sink is made from aviation aluminium and has a lifespan of up to 3,000 hours.