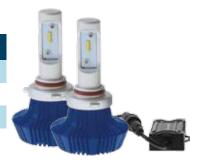

# THUNDER LED HEADLIGHT REPLACEMENT KITS

Improve driving visibility during your offroad adventures. The replacement kits are easy to install, changing your everyday halogen globe to a bright 6,500K with 2,000 Lumens per globe. The heat sink is made from aviation aluminium and has a lifespan of up to 3,000 hours.

| SPECIFICATIONS        |                         |  |
|-----------------------|-------------------------|--|
| OPERATING VOLTAGE     | 12 / 24 Volts           |  |
| LUMENS PER GLOBE      | 2,000 Lumens            |  |
| IP RATING             | IP65                    |  |
| LIGHT SOURCE MODEL    | Luxeon ZES              |  |
| COLOUR TEMPERATURE    | 6,500K                  |  |
| HEAT SINK             | Aviation aluminium 6063 |  |
| OPERATING LIFE        | >3,000 hours            |  |
| OPERATING TEMPERATURE | -40°C - +80°C           |  |