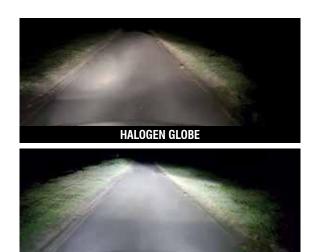

# THUNDER LED HEADLIGHT REPLACEMENT KITS

Improve driving visibility during your offroad adventures. The replacement kits are easy to install, changing your everyday halogen globe to a bright 6,500K with 2,000 Lumens per globe. The heat sink is made from aviation aluminium and has a lifespan of up to 3,000 hours.