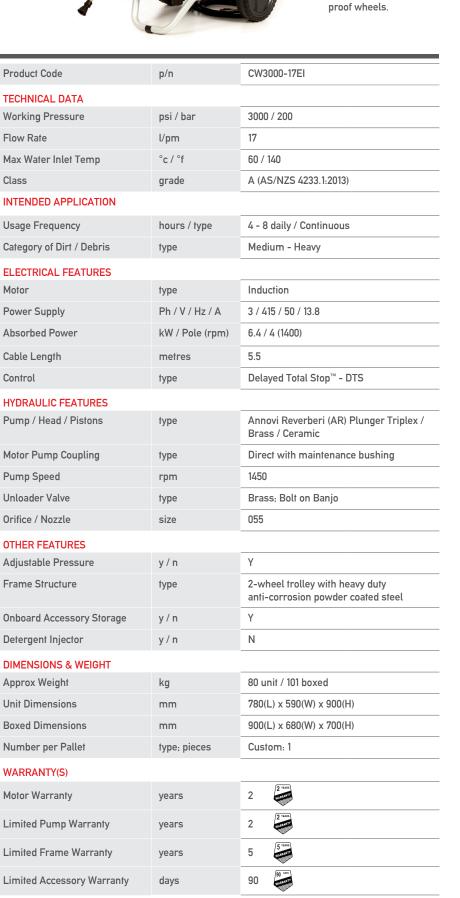

# **FALCON**<sup>™</sup> 200-17 3000 psi • 17 l/pm

Three Phase

Heavy Duty Usage

The Jetwave<sup>®</sup> Falcon<sup>™</sup> 200-17 is the perfect electric pressure washer for heavy duty usage and applications. Incorporating quality Italian and global components, the Falcon<sup>™</sup> is engineered, assembled and packed with style and advant grade features.

**Professional Italian triplex** pump delivers performance and longer life.

Low speed professional pump for increased reliability and longers maintenance intervals.

Oversize anti-flat wheels. Heavy duty oversized

washable inlet water filter.

Professional line accessories with integrated storage for cable, gun and

Dual M22 screw hose coupling system.

lance.

Anti-kink hose swivel.

Quality pressure gauge.

Performance -Dependable Italian industrial triplex pump.

Safety - Formed steel cover for safety and protection.

Portability - Premium

large diameter puncture

\*Coverage against defects in material and workmanship (refer to Jetwave's and component partners T&Cs).