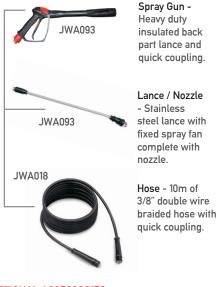

#### STANDARD EQUIPMENT

washable inlet water filter.

Professional line accessories with integrated storage for cable, gun and

Dual M22 screw hose coupling system.

lance.

Anti-kink hose swivel.

Quality pressure gauge.