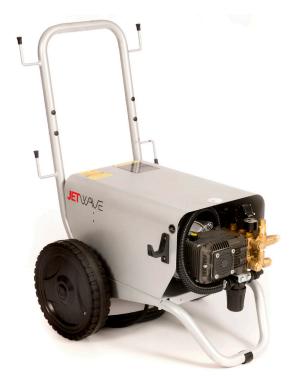

# **FALCON**<sup>™</sup> 200-17 3000 psi • 17 l/pm

Three Phase

Heavy Duty Usage

The Jetwave<sup>®</sup> Falcon<sup>™</sup> 200-17 is the perfect electric pressure washer for heavy duty usage and applications. Incorporating quality Italian and global components, the Falcon<sup>™</sup> is engineered, assembled and packed with style and advant grade features.

## Protection

Formed steel cover to safeguard the heart of your investment.

**Professional Italian triplex** pump delivers performance and longer life.

Low speed professional pump for increased reliability and longers maintenance intervals.

Oversize anti-flat wheels. Heavy duty oversized

washable inlet water filter.

Professional line accessories with integrated storage for cable, gun and

Dual M22 screw hose coupling system.

lance.

Anti-kink hose swivel.

Quality pressure gauge.