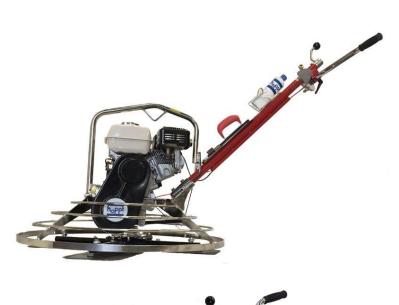

## **Hoppt Tradee Trowel**

## TOL34A/TOL40A

## 34" & 40" Walk Behind Trowel Machines

The Hoppt range of Australian Designed Tradee trowel machines incorporate an amazing balance, improve serviceability, precision engineered gear boxes and cast iron spiders providing contractors with the ideal machine residential and general construction work.

## **Features and Benefits**

- Designed in Australia
- Quick pitch blade adjuster
- Heavy duty deadman switch
- Heavy duty throttle
- Central Lifting Hook
- Tool Holder
- Water Bottle Holder
- HONDA GX200 engine
- 12 month machine warranty
- Industry standard blade size