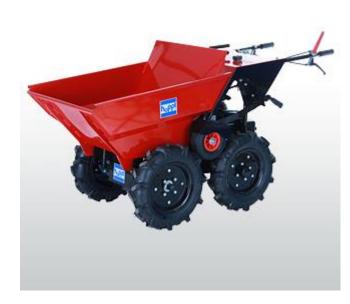

## **Powered Terrain Loader**

The Hoppt HTL350 Terrain Loader is a versatile and easy to operate machine suited to difficult access locations such as tight access building sites, parkland, large gardens and any location where a truck or wheel barrow is unsuitable. The Terrain Loader is a robust and cost effective solution to completing work in limited access locations.

## **Features and Benefits**

- Large carrying capacity of 345KG
- Able to climb slopes up to an angle of 30 degree
- Lifting point for easy transportation
- Interchangeable bucket and flat tray
- Safety clutch
- 4 Forward, 1 Reverse gear
- 2 or 4 wheel drive (selectable)

| Specifications           | HTL350                               |
|--------------------------|--------------------------------------|
| Dimension - LxWxH (mm)   | 1,792x724x967                        |
| Operating Weight (kg)    | 162                                  |
| Maximum Speed (km/h)     | 5.8                                  |
| Bucket Capacity (litres) | 137                                  |
| Bucket Capacity (kg)     | 345                                  |
| Engine                   | Honda GXV160 3.2kW – 4 stroke Petrol |
| Gearbox                  | TECUMSEH (USA) 4 Forward, 1 Reverse  |