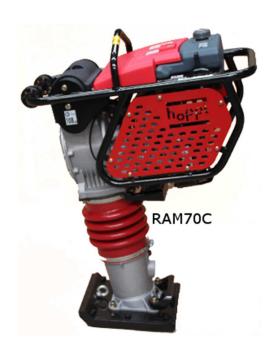

## RAM60B/RAM70C/RAM70C-H/RAM85DZ

## **Tamping Rammers**

The Hoppt range of Tamping Rammers are engineered to be a balanced and ergonomically designed unit to suit the harshest conditions. Versatile with a compact and appealing design ensure maximum comfort and productivity.

## **Features and Benefits**

- Triple Air Filter system
- Throttle lever with kill switch and interlocking fuel cut out in easy reach for safety
- Low Vibration Handle
- Lifting point for easy transportation
- Quality German made bellows
- Roller wheels for better mobility
- Tacho & Hour Meter for service scheduling
- Available with HATZ Diesel engine

| Specifications            | RAM60B                                        | RAM70C       | RAM70C-H                                  | RAM85DZ                              |
|---------------------------|-----------------------------------------------|--------------|-------------------------------------------|--------------------------------------|
| Dimension - LxWxH (mm)    | 735x370x1035                                  | 735x370x1070 | 735x370x1070                              | 735x410x1090                         |
| Operating Weight (kg)     | 69                                            | 79           |                                           | 90                                   |
| Shoe Size                 | 340x275                                       | 335x285      |                                           | 335x285                              |
| Impact Force (kN)         | 14                                            | 16           |                                           | 17.7                                 |
| Blows per Minute          |                                               |              |                                           |                                      |
| Max Working Speed (m/min) | 10-13                                         |              |                                           | 8-11                                 |
| Engine                    | Honda GX100 2.1kW – 4 stroke Petrol 2.1kW – 4 |              | Honda GX100<br>2.1kW – 4 stroke<br>Petrol | HATZ 1B20 3.5kW –<br>4 stroke DIESEL |