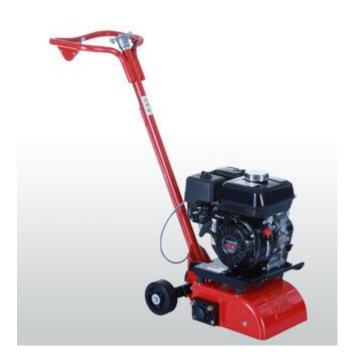

## **Hoppt Concrete Scarifier**

The Hoppt SPM-1 concrete scarifier is designed for the planing and levelling of concrete surfaces. The pummelling action of the tungsten carbide blades is perfect for the complete and quick removal of trip hazards including uneven footpaths, dirty surfaces and surface coatings. Used extensively for floor renovations of production halls, factories, farm buildings, parking lots and other large utility buildings on all levels.

## **Features and Benefits**

- Genuine Honda GX160 motor for reliability
- Easy to use switch located conveniently on the handle
- Tungsten Carbide cutters for durability & fast milling of concrete and other surface coatings

Ph: +61 02 8090 5999 Fax: +61 02 8521 6567

Email: sales@hoppt.com.au

Vacuum outlet for dust & debris control

| Specifications               | SPM-1                                |
|------------------------------|--------------------------------------|
| Operating Weight – (kg)      | 66                                   |
| Machine Dimensions - (mm)    | 1,075 x 415 x 1,050                  |
| Maximum Cutting Depth – (mm) | 3                                    |
| Working Width – (mm)         | 203                                  |
| Engine                       | Honda GXV160 3.2kW – 4 stroke Petrol |