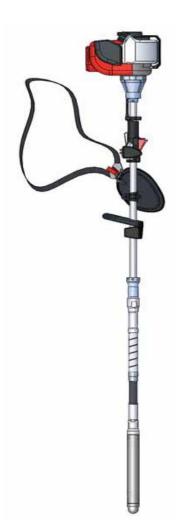

## PVE38/PVE45

Hand Held Portable Concrete Vibrator

Hoppt SiteVibe portable concrete vibrators are available in 38 and 45mm sizes with the smaller size being suited to concrete blockwork and EPS forms. The Hoppt SiteVibe comes complete with shoulder harness and padded hip protector. Being powered by a genuine Honda GX35 for reliability and serviceability these units are suitable for the small concreter to the large civil contractor.

## **Features and Benefits**

- Genuine Honda GX35
- Shoulder harness & Padded Hip Protector
- High vibrating power
- Long working life
- Wear resistance and reliability
- Easy operations
- Easy maintenance

| Specifications                 | PVE38                                | PVE45 |
|--------------------------------|--------------------------------------|-------|
| Head Dimension – Dia (mm)      | 38                                   | 45    |
| Vibrator Head Length – (mm)    | 360                                  |       |
| Operating Weight - (kg)        | 12                                   |       |
| Vibrating Frequency – Hz (vpm) | 150 (9,000)                          |       |
| Engine                         | Honda GX35 @ 1.2kW   4-Stroke Petrol |       |