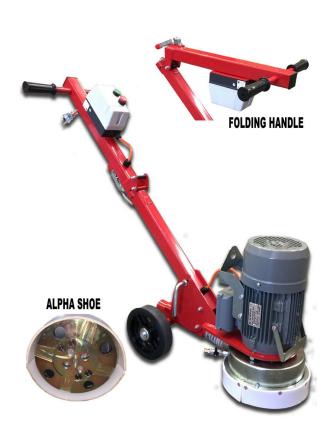

## **HA-FSG-SEA**

Floor Grinder - Electrical

The Hoppt Electric floor grinder features an internal safety cut out system to enable engine overload protection and has a removable shroud system to allow grinding as close as possible to a wall or other floor protrusion. It also features a dust extraction port and water connection. Wheels can be extended and the handle can be folded for easy transportation. Level adjustment on rear wheels allow the user to maintain a flat surface.

## **Features and Benefits**

- Australian tested
- Internal overload protection
- Folding handle to reduce space during transportation
- Level adjustment
- Handle height adjustment
- Water connection
- Dust extraction port
- Alpha Shoe included