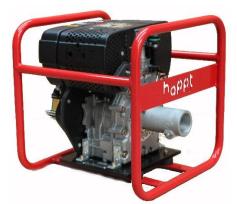

## PDU-2/PDU-P/DDU

**Portable Drive Units** 

Hoppt Portable Drive Units are suited to our range of heavy duty vibration shafts and submersible pumps. Available with either genuine Honda GX160 or Hatz diesel engines all fitted with a three claw coupling.

**Features and Benefits** 

- Three-claw Coupling
- "Easy Carry" Tumbler frame with pan base
- Premium square frame with anti-vibration mounts
- Premium frame available with Genuine Honda GX160 petrol engine or HATZ diesel
- Long working life
- 2 year warranty
- Easy maintenance

| Specifications | PDU-2   | PDU-P                                  | DDU            |  |
|----------------|---------|----------------------------------------|----------------|--|
| Frame Type     | Tumbler | Premium Square                         | Premium Square |  |
| Engine Type    |         | Honda GX160 – 3.6kW<br>4 Stroke Petrol |                |  |
| Coupling Type  |         | Three claw                             |                |  |