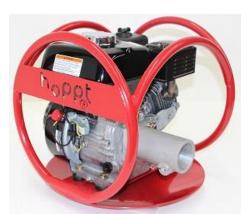

## PDU-2/PDU-P/DDU

**Portable Drive Units** 

Hoppt Portable Drive Units are suited to our range of heavy duty vibration shafts and submersible pumps. Available with either genuine Honda GX160 or Hatz diesel engines all fitted with a three claw coupling.

**Features and Benefits** 

- Three-claw Coupling
- "Easy Carry" Tumbler frame with pan base
- Premium square frame with anti-vibration mounts
- Premium frame available with Genuine Honda GX160 petrol engine or HATZ diesel
- Long working life
- 2 year warranty
- Easy maintenance

| Specifications | PDU-2   | PDU-P                                  | DDU            |  |
|----------------|---------|----------------------------------------|----------------|--|
| Frame Type     | Tumbler | Premium Square                         | Premium Square |  |
| Engine Type    |         | Honda GX160 – 3.6kW<br>4 Stroke Petrol |                |  |
| Coupling Type  |         | Three claw                             |                |  |