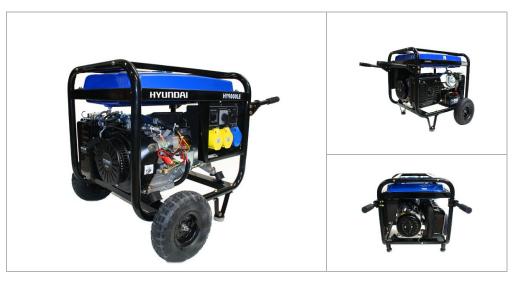

## Specification for HYUNDAI HY9000LK 6.6kW Portable Petrol Generator

| POWER OUTPUT         | 6.6kW / 8.25kVA                                    |
|----------------------|----------------------------------------------------|
| ENGINE MAKE          | Hyundai                                            |
| ENGINE TYPE          | A6L, 4 Stroke OHV, Air-cooled                      |
| FUEL TANK CAPACITY   | 22 Litres                                          |
| FUEL TYPE            | Unleaded                                           |
| DISPLACEMENT (CC)    | 420                                                |
| FEATURES             | Digital Display                                    |
| NOISE LEVEL IN DB(A) | 72dB(A) @ 7m                                       |
| START                | Recoil and Electric                                |
| CONNECTION METHOD    | 12V outlet                                         |
| VOLTAGE - VAC        | 230                                                |
| WARRANTY             | 1 Year                                             |
| DIMENSIONS           | (box) 780 x 570 x 575 mm (machine) 770 x 560 x 565 |
| WEIGHT               | 86kg                                               |
| COMES WITH           | User Manual                                        |
| HANDLE TYPE          | N/A                                                |
| WHEELS               | 2 Rear Wheels                                      |