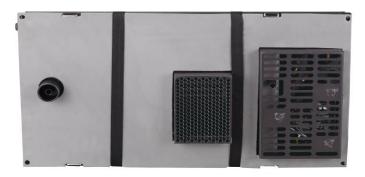

## Quality Under-bench Air Conditioner

Easy-fit, Super-Quiet, Saving Space

| <br>Model No.                                                             | HB9000 Plus                                   | Featurers                                 |
|---------------------------------------------------------------------------|-----------------------------------------------|-------------------------------------------|
| WOUCH NO.                                                                 | (high-end design by new EPP mould toolings)   | i catalels                                |
| Under-Bunk A/C, concealed installed under bench,<br>bed, in cupboard, etc |                                               |                                           |
| Performaces and Logistic Data:                                            | 220.240 (5/501-/40)                           |                                           |
| Voltage                                                                   | 220-240V~/50Hz/1Ph                            | 1. saving space,                          |
| Rated Cooling Capacity                                                    | 9000BTU (i.e. 2650W)                          | 2. low noise & low vibration.             |
| Rated Heating capacity<br>Consumption Power (Cooling/Heating)             | 11000BTU (i.e. HP 2700W + Heater 500W)        | 3. Air distributed equably through 3      |
| Consumption Power (Cooling/Heating)<br>Current(Cooling/Heating)           | 870W/690W(HP)+500W (Heater)<br>4.0A/3.1A+1.9A | vents all ove the room, more              |
| EER/COP                                                                   | 3.0/3.9                                       | comfortable for users.                    |
| Compressor Locked Rotor Current                                           | 18.4A                                         | <i>4.</i> one-piece EPP frame with better |
| Air Flow (Hight Speed)                                                    | 350 m <sup>3</sup> /h                         |                                           |
| Fan Speeds Grade                                                          | Auto/H/M/L                                    | sound/heat/vibration insulation, and      |
| Max volume(recommended with insulated walls)                              | 30 m <sup>3</sup>                             | so simple for faster installation and     |
| Temperaure Range set                                                      | 18°C to 30°C                                  | maintaince.                               |
| Ambient Temperature Suggested                                             | -7°C to 43°C                                  |                                           |
| Refrigerant Type and charge                                               | R410a/540g                                    |                                           |
| Compressor Type and brand                                                 | vertical rotary/GMCC                          |                                           |
| Air Flue design                                                           | One motor + 2 fans system                     |                                           |
| Total Frame material                                                      | one-piece EPP injected                        |                                           |
| A/C Net Sizes (L*W*H)                                                     | 734*398*296 mm                                |                                           |
| A/C Carton Sizes (L*W*H)                                                  | 782*460*367 mm                                |                                           |
| A/C NW                                                                    | 28.3KG                                        |                                           |
| A/C GW                                                                    | 31.3KG                                        |                                           |
| Accessories Carton Sizes (L*W*H) (e.g. 10M pipe & 3 air vents included)   | 757*757*151 mm                                |                                           |
| Accessories NW                                                            | 3.8KG                                         |                                           |
| Accessories GW                                                            | 5.6KG                                         |                                           |
| Protection Class                                                          | IPX5                                          |                                           |
| Functions:                                                                |                                               |                                           |
| Cooling                                                                   | YES                                           | 4                                         |
| Heat Pump                                                                 | YES                                           | - I                                       |
| Electric Heater                                                           | YES                                           | 4                                         |
| Fan<br>Dehumidification                                                   | YES<br>YES                                    | 4                                         |
| Timer ON/OFF                                                              | YES<br>YES                                    |                                           |
| Intelligent Model                                                         | YES                                           | 1                                         |
| Remote Controller & Bracket                                               | YES                                           | 1                                         |
| Remote Controller Store Tank on A/C                                       | YES                                           | 1                                         |
| Wired Wall-Pad Controller & Bracket                                       | YES                                           | 1                                         |
| Display function on Wall-Pad Controller                                   | YES                                           | 1                                         |
| Wifi Control via APP in Smart Phone                                       | YES                                           |                                           |
| Accessories                                                               |                                               | 1                                         |
| Air Pipes (5M or 10M)                                                     | Optional                                      | ]                                         |
| Air vents 3pcs/set(white or black)                                        | Optional                                      | ]                                         |
| Paper Installation Map Template                                           | YES                                           | ]                                         |
| Extra Indoor Air Return Grille                                            | YES                                           | ]                                         |
| Drainage Pipe                                                             | YES                                           | ]                                         |
| Instruction and User Manual                                               | YES                                           | ]                                         |
| Certificate                                                               | CE,RoHS,UL                                    |                                           |

## **Overall Dimensions and Application photos:**