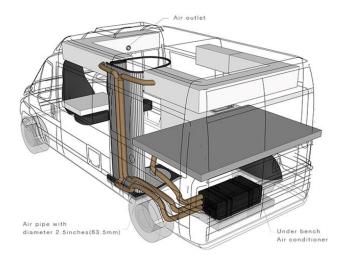

## Quality Under-bench Air Conditioner

Easy-fit, Super-Quiet, Saving Space

| <br>Model No.                                                             | HB9000 Plus                                   | Featurers                                 |
|---------------------------------------------------------------------------|-----------------------------------------------|-------------------------------------------|
| WOUCH NO.                                                                 | (high-end design by new EPP mould toolings)   | i catalels                                |
| Under-Bunk A/C, concealed installed under bench,<br>bed, in cupboard, etc |                                               |                                           |
| Performaces and Logistic Data:                                            | 220.240 (5/501-/40)                           |                                           |
| Voltage                                                                   | 220-240V~/50Hz/1Ph                            | 1. saving space,                          |
| Rated Cooling Capacity                                                    | 9000BTU (i.e. 2650W)                          | 2. low noise & low vibration.             |
| Rated Heating capacity<br>Consumption Power (Cooling/Heating)             | 11000BTU (i.e. HP 2700W + Heater 500W)        | 3. Air distributed equably through 3      |
| Consumption Power (Cooling/Heating)<br>Current(Cooling/Heating)           | 870W/690W(HP)+500W (Heater)<br>4.0A/3.1A+1.9A | vents all ove the room, more              |
| EER/COP                                                                   | 3.0/3.9                                       | comfortable for users.                    |
| Compressor Locked Rotor Current                                           | 18.4A                                         | <i>4.</i> one-piece EPP frame with better |
| Air Flow (Hight Speed)                                                    | 350 m <sup>3</sup> /h                         |                                           |
| Fan Speeds Grade                                                          | Auto/H/M/L                                    | sound/heat/vibration insulation, and      |
| Max volume(recommended with insulated walls)                              | 30 m <sup>3</sup>                             | so simple for faster installation and     |
| Temperaure Range set                                                      | 18°C to 30°C                                  | maintaince.                               |
| Ambient Temperature Suggested                                             | -7°C to 43°C                                  |                                           |
| Refrigerant Type and charge                                               | R410a/540g                                    |                                           |
| Compressor Type and brand                                                 | vertical rotary/GMCC                          |                                           |
| Air Flue design                                                           | One motor + 2 fans system                     |                                           |
| Total Frame material                                                      | one-piece EPP injected                        |                                           |
| A/C Net Sizes (L*W*H)                                                     | 734*398*296 mm                                |                                           |
| A/C Carton Sizes (L*W*H)                                                  | 782*460*367 mm                                |                                           |
| A/C NW                                                                    | 28.3KG                                        |                                           |
| A/C GW                                                                    | 31.3KG                                        |                                           |
| Accessories Carton Sizes (L*W*H) (e.g. 10M pipe & 3 air vents included)   | 757*757*151 mm                                |                                           |
| Accessories NW                                                            | 3.8KG                                         |                                           |
| Accessories GW                                                            | 5.6KG                                         |                                           |
| Protection Class                                                          | IPX5                                          |                                           |
| Functions:                                                                |                                               |                                           |
| Cooling                                                                   | YES                                           | 4                                         |
| Heat Pump                                                                 | YES                                           | - I                                       |
| Electric Heater                                                           | YES                                           | 4                                         |
| Fan<br>Dehumidification                                                   | YES<br>YES                                    | 4                                         |
| Timer ON/OFF                                                              | YES<br>YES                                    |                                           |
| Intelligent Model                                                         | YES                                           | 1                                         |
| Remote Controller & Bracket                                               | YES                                           | 1                                         |
| Remote Controller Store Tank on A/C                                       | YES                                           | 1                                         |
| Wired Wall-Pad Controller & Bracket                                       | YES                                           | 1                                         |
| Display function on Wall-Pad Controller                                   | YES                                           | 1                                         |
| Wifi Control via APP in Smart Phone                                       | YES                                           |                                           |
| Accessories                                                               |                                               | 1                                         |
| Air Pipes (5M or 10M)                                                     | Optional                                      | ]                                         |
| Air vents 3pcs/set(white or black)                                        | Optional                                      | ]                                         |
| Paper Installation Map Template                                           | YES                                           | ]                                         |
| Extra Indoor Air Return Grille                                            | YES                                           | ]                                         |
| Drainage Pipe                                                             | YES                                           | ]                                         |
| Instruction and User Manual                                               | YES                                           | ]                                         |
| Certificate                                                               | CE,RoHS,UL                                    |                                           |

## **Overall Dimensions and Application photos:**