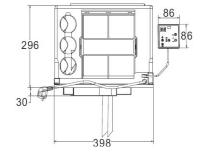

## Quality Under-bench Air Conditioner

Easy-fit, Super-Quiet, Saving Space

| <br>Model No.                                                             | HB9000 Plus                                   | Featurers                                 |
|---------------------------------------------------------------------------|-----------------------------------------------|-------------------------------------------|
| WOUCH NO.                                                                 | (high-end design by new EPP mould toolings)   | i catalels                                |
| Under-Bunk A/C, concealed installed under bench,<br>bed, in cupboard, etc |                                               |                                           |
| Performaces and Logistic Data:                                            | 220.240 (5/501-/40)                           |                                           |
| Voltage                                                                   | 220-240V~/50Hz/1Ph                            | 1. saving space,                          |
| Rated Cooling Capacity                                                    | 9000BTU (i.e. 2650W)                          | 2. low noise & low vibration.             |
| Rated Heating capacity<br>Consumption Power (Cooling/Heating)             | 11000BTU (i.e. HP 2700W + Heater 500W)        | 3. Air distributed equably through 3      |
| Consumption Power (Cooling/Heating)<br>Current(Cooling/Heating)           | 870W/690W(HP)+500W (Heater)<br>4.0A/3.1A+1.9A | vents all ove the room, more              |
| EER/COP                                                                   | 3.0/3.9                                       | comfortable for users.                    |
| Compressor Locked Rotor Current                                           | 18.4A                                         | <i>4.</i> one-piece EPP frame with better |
| Air Flow (Hight Speed)                                                    | 350 m <sup>3</sup> /h                         |                                           |
| Fan Speeds Grade                                                          | Auto/H/M/L                                    | sound/heat/vibration insulation, and      |
| Max volume(recommended with insulated walls)                              | 30 m <sup>3</sup>                             | so simple for faster installation and     |
| Temperaure Range set                                                      | 18°C to 30°C                                  | maintaince.                               |
| Ambient Temperature Suggested                                             | -7°C to 43°C                                  |                                           |
| Refrigerant Type and charge                                               | R410a/540g                                    |                                           |
| Compressor Type and brand                                                 | vertical rotary/GMCC                          |                                           |
| Air Flue design                                                           | One motor + 2 fans system                     |                                           |
| Total Frame material                                                      | one-piece EPP injected                        |                                           |
| A/C Net Sizes (L*W*H)                                                     | 734*398*296 mm                                |                                           |
| A/C Carton Sizes (L*W*H)                                                  | 782*460*367 mm                                |                                           |
| A/C NW                                                                    | 28.3KG                                        |                                           |
| A/C GW                                                                    | 31.3KG                                        |                                           |
| Accessories Carton Sizes (L*W*H) (e.g. 10M pipe & 3 air vents included)   | 757*757*151 mm                                |                                           |
| Accessories NW                                                            | 3.8KG                                         |                                           |
| Accessories GW                                                            | 5.6KG                                         |                                           |
| Protection Class                                                          | IPX5                                          |                                           |
| Functions:                                                                |                                               |                                           |
| Cooling                                                                   | YES                                           | 4                                         |
| Heat Pump                                                                 | YES                                           | - I                                       |
| Electric Heater                                                           | YES                                           | 4                                         |
| Fan<br>Dehumidification                                                   | YES<br>YES                                    | 4                                         |
| Timer ON/OFF                                                              | YES<br>YES                                    |                                           |
| Intelligent Model                                                         | YES                                           | 1                                         |
| Remote Controller & Bracket                                               | YES                                           | 1                                         |
| Remote Controller Store Tank on A/C                                       | YES                                           | 1                                         |
| Wired Wall-Pad Controller & Bracket                                       | YES                                           | 1                                         |
| Display function on Wall-Pad Controller                                   | YES                                           | 1                                         |
| Wifi Control via APP in Smart Phone                                       | YES                                           |                                           |
| Accessories                                                               |                                               | 1                                         |
| Air Pipes (5M or 10M)                                                     | Optional                                      | ]                                         |
| Air vents 3pcs/set(white or black)                                        | Optional                                      | ]                                         |
| Paper Installation Map Template                                           | YES                                           | ]                                         |
| Extra Indoor Air Return Grille                                            | YES                                           | ]                                         |
| Drainage Pipe                                                             | YES                                           | ]                                         |
| Instruction and User Manual                                               | YES                                           | ]                                         |
| Certificate                                                               | CE,RoHS,UL                                    |                                           |

## **Overall Dimensions and Application photos:**