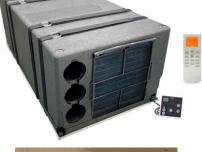

## Quality Under-bench Air Conditioner

Easy-fit, Super-Quiet, Saving Space

| <br>Model No.                                                             | HB9000 Plus                                   | Featurers                                 |
|---------------------------------------------------------------------------|-----------------------------------------------|-------------------------------------------|
| WOUCH NO.                                                                 | (high-end design by new EPP mould toolings)   | i catalels                                |
| Under-Bunk A/C, concealed installed under bench,<br>bed, in cupboard, etc |                                               |                                           |
| Performaces and Logistic Data:                                            | 220.240 (5/501-/40)                           |                                           |
| Voltage                                                                   | 220-240V~/50Hz/1Ph                            | 1. saving space,                          |
| Rated Cooling Capacity                                                    | 9000BTU (i.e. 2650W)                          | 2. low noise & low vibration.             |
| Rated Heating capacity<br>Consumption Power (Cooling/Heating)             | 11000BTU (i.e. HP 2700W + Heater 500W)        | 3. Air distributed equably through 3      |
| Consumption Power (Cooling/Heating)<br>Current(Cooling/Heating)           | 870W/690W(HP)+500W (Heater)<br>4.0A/3.1A+1.9A | vents all ove the room, more              |
| EER/COP                                                                   | 3.0/3.9                                       | comfortable for users.                    |
| Compressor Locked Rotor Current                                           | 18.4A                                         | <i>4.</i> one-piece EPP frame with better |
| Air Flow (Hight Speed)                                                    | 350 m <sup>3</sup> /h                         |                                           |
| Fan Speeds Grade                                                          | Auto/H/M/L                                    | sound/heat/vibration insulation, and      |
| Max volume(recommended with insulated walls)                              | 30 m <sup>3</sup>                             | so simple for faster installation and     |
| Temperaure Range set                                                      | 18°C to 30°C                                  | maintaince.                               |
| Ambient Temperature Suggested                                             | -7°C to 43°C                                  |                                           |
| Refrigerant Type and charge                                               | R410a/540g                                    |                                           |
| Compressor Type and brand                                                 | vertical rotary/GMCC                          |                                           |
| Air Flue design                                                           | One motor + 2 fans system                     |                                           |
| Total Frame material                                                      | one-piece EPP injected                        |                                           |
| A/C Net Sizes (L*W*H)                                                     | 734*398*296 mm                                |                                           |
| A/C Carton Sizes (L*W*H)                                                  | 782*460*367 mm                                |                                           |
| A/C NW                                                                    | 28.3KG                                        |                                           |
| A/C GW                                                                    | 31.3KG                                        |                                           |
| Accessories Carton Sizes (L*W*H) (e.g. 10M pipe & 3 air vents included)   | 757*757*151 mm                                |                                           |
| Accessories NW                                                            | 3.8KG                                         |                                           |
| Accessories GW                                                            | 5.6KG                                         |                                           |
| Protection Class                                                          | IPX5                                          |                                           |
| Functions:                                                                |                                               |                                           |
| Cooling                                                                   | YES                                           | 4                                         |
| Heat Pump                                                                 | YES                                           | - I                                       |
| Electric Heater                                                           | YES                                           | 4                                         |
| Fan<br>Dehumidification                                                   | YES<br>YES                                    | 4                                         |
| Timer ON/OFF                                                              | YES<br>YES                                    |                                           |
| Intelligent Model                                                         | YES                                           | 1                                         |
| Remote Controller & Bracket                                               | YES                                           | 1                                         |
| Remote Controller Store Tank on A/C                                       | YES                                           | 1                                         |
| Wired Wall-Pad Controller & Bracket                                       | YES                                           | 1                                         |
| Display function on Wall-Pad Controller                                   | YES                                           | 1                                         |
| Wifi Control via APP in Smart Phone                                       | YES                                           |                                           |
| Accessories                                                               |                                               | 1                                         |
| Air Pipes (5M or 10M)                                                     | Optional                                      | ]                                         |
| Air vents 3pcs/set(white or black)                                        | Optional                                      | ]                                         |
| Paper Installation Map Template                                           | YES                                           | ]                                         |
| Extra Indoor Air Return Grille                                            | YES                                           | ]                                         |
| Drainage Pipe                                                             | YES                                           | ]                                         |
| Instruction and User Manual                                               | YES                                           | ]                                         |
| Certificate                                                               | CE,RoHS,UL                                    |                                           |

## **Overall Dimensions and Application photos:**