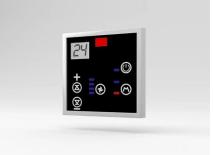

## Quality Under-bench Air Conditioner

Easy-fit, Super-Quiet, Saving Space

| <br>Model No.                                                             | HB9000 Plus                                   | Featurers                                 |
|---------------------------------------------------------------------------|-----------------------------------------------|-------------------------------------------|
| WOUCH NO.                                                                 | (high-end design by new EPP mould toolings)   | i catalels                                |
| Under-Bunk A/C, concealed installed under bench,<br>bed, in cupboard, etc |                                               |                                           |
| Performaces and Logistic Data:                                            | 220.240 (5/501-/40)                           |                                           |
| Voltage                                                                   | 220-240V~/50Hz/1Ph                            | 1. saving space,                          |
| Rated Cooling Capacity                                                    | 9000BTU (i.e. 2650W)                          | 2. low noise & low vibration.             |
| Rated Heating capacity<br>Consumption Power (Cooling/Heating)             | 11000BTU (i.e. HP 2700W + Heater 500W)        | 3. Air distributed equably through 3      |
| Consumption Power (Cooling/Heating)<br>Current(Cooling/Heating)           | 870W/690W(HP)+500W (Heater)<br>4.0A/3.1A+1.9A | vents all ove the room, more              |
| EER/COP                                                                   | 3.0/3.9                                       | comfortable for users.                    |
| Compressor Locked Rotor Current                                           | 18.4A                                         | <i>4.</i> one-piece EPP frame with better |
| Air Flow (Hight Speed)                                                    | 350 m <sup>3</sup> /h                         |                                           |
| Fan Speeds Grade                                                          | Auto/H/M/L                                    | sound/heat/vibration insulation, and      |
| Max volume(recommended with insulated walls)                              | 30 m <sup>3</sup>                             | so simple for faster installation and     |
| Temperaure Range set                                                      | 18°C to 30°C                                  | maintaince.                               |
| Ambient Temperature Suggested                                             | -7°C to 43°C                                  |                                           |
| Refrigerant Type and charge                                               | R410a/540g                                    |                                           |
| Compressor Type and brand                                                 | vertical rotary/GMCC                          |                                           |
| Air Flue design                                                           | One motor + 2 fans system                     |                                           |
| Total Frame material                                                      | one-piece EPP injected                        |                                           |
| A/C Net Sizes (L*W*H)                                                     | 734*398*296 mm                                |                                           |
| A/C Carton Sizes (L*W*H)                                                  | 782*460*367 mm                                |                                           |
| A/C NW                                                                    | 28.3KG                                        |                                           |
| A/C GW                                                                    | 31.3KG                                        |                                           |
| Accessories Carton Sizes (L*W*H) (e.g. 10M pipe & 3 air vents included)   | 757*757*151 mm                                |                                           |
| Accessories NW                                                            | 3.8KG                                         |                                           |
| Accessories GW                                                            | 5.6KG                                         |                                           |
| Protection Class                                                          | IPX5                                          |                                           |
| Functions:                                                                |                                               |                                           |
| Cooling                                                                   | YES                                           | 4                                         |
| Heat Pump                                                                 | YES                                           | - I                                       |
| Electric Heater                                                           | YES                                           | 4                                         |
| Fan<br>Dehumidification                                                   | YES<br>YES                                    | 4                                         |
| Timer ON/OFF                                                              | YES<br>YES                                    |                                           |
| Intelligent Model                                                         | YES                                           | 1                                         |
| Remote Controller & Bracket                                               | YES                                           | 1                                         |
| Remote Controller Store Tank on A/C                                       | YES                                           | 1                                         |
| Wired Wall-Pad Controller & Bracket                                       | YES                                           | 1                                         |
| Display function on Wall-Pad Controller                                   | YES                                           | 1                                         |
| Wifi Control via APP in Smart Phone                                       | YES                                           |                                           |
| Accessories                                                               |                                               | 1                                         |
| Air Pipes (5M or 10M)                                                     | Optional                                      | ]                                         |
| Air vents 3pcs/set(white or black)                                        | Optional                                      | ]                                         |
| Paper Installation Map Template                                           | YES                                           | ]                                         |
| Extra Indoor Air Return Grille                                            | YES                                           | ]                                         |
| Drainage Pipe                                                             | YES                                           | ]                                         |
| Instruction and User Manual                                               | YES                                           | ]                                         |
| Certificate                                                               | CE,RoHS,UL                                    |                                           |