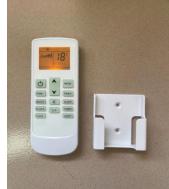

## Quality Under-bench Air Conditioner

Easy-fit, Super-Quiet, Saving Space

| <br>Model No.                                                             | HB9000 Plus                                   | Featurers                                 |
|---------------------------------------------------------------------------|-----------------------------------------------|-------------------------------------------|
| WOUCH NO.                                                                 | (high-end design by new EPP mould toolings)   | i catalels                                |
| Under-Bunk A/C, concealed installed under bench,<br>bed, in cupboard, etc |                                               |                                           |
| Performaces and Logistic Data:                                            | 220.240 (5/501-/40)                           |                                           |
| Voltage                                                                   | 220-240V~/50Hz/1Ph                            | 1. saving space,                          |
| Rated Cooling Capacity                                                    | 9000BTU (i.e. 2650W)                          | 2. low noise & low vibration.             |
| Rated Heating capacity<br>Consumption Power (Cooling/Heating)             | 11000BTU (i.e. HP 2700W + Heater 500W)        | 3. Air distributed equably through 3      |
| Consumption Power (Cooling/Heating)<br>Current(Cooling/Heating)           | 870W/690W(HP)+500W (Heater)<br>4.0A/3.1A+1.9A | vents all ove the room, more              |
| EER/COP                                                                   | 3.0/3.9                                       | comfortable for users.                    |
| Compressor Locked Rotor Current                                           | 18.4A                                         | <i>4.</i> one-piece EPP frame with better |
| Air Flow (Hight Speed)                                                    | 350 m <sup>3</sup> /h                         |                                           |
| Fan Speeds Grade                                                          | Auto/H/M/L                                    | sound/heat/vibration insulation, and      |
| Max volume(recommended with insulated walls)                              | 30 m <sup>3</sup>                             | so simple for faster installation and     |
| Temperaure Range set                                                      | 18°C to 30°C                                  | maintaince.                               |
| Ambient Temperature Suggested                                             | -7°C to 43°C                                  |                                           |
| Refrigerant Type and charge                                               | R410a/540g                                    |                                           |
| Compressor Type and brand                                                 | vertical rotary/GMCC                          |                                           |
| Air Flue design                                                           | One motor + 2 fans system                     |                                           |
| Total Frame material                                                      | one-piece EPP injected                        |                                           |
| A/C Net Sizes (L*W*H)                                                     | 734*398*296 mm                                |                                           |
| A/C Carton Sizes (L*W*H)                                                  | 782*460*367 mm                                |                                           |
| A/C NW                                                                    | 28.3KG                                        |                                           |
| A/C GW                                                                    | 31.3KG                                        |                                           |
| Accessories Carton Sizes (L*W*H) (e.g. 10M pipe & 3 air vents included)   | 757*757*151 mm                                |                                           |
| Accessories NW                                                            | 3.8KG                                         |                                           |
| Accessories GW                                                            | 5.6KG                                         |                                           |
| Protection Class                                                          | IPX5                                          |                                           |
| Functions:                                                                |                                               |                                           |
| Cooling                                                                   | YES                                           | 4                                         |
| Heat Pump                                                                 | YES                                           | - I                                       |
| Electric Heater                                                           | YES                                           | 4                                         |
| Fan<br>Dehumidification                                                   | YES<br>YES                                    | 4                                         |
| Timer ON/OFF                                                              | YES<br>YES                                    |                                           |
| Intelligent Model                                                         | YES                                           | 1                                         |
| Remote Controller & Bracket                                               | YES                                           | 1                                         |
| Remote Controller Store Tank on A/C                                       | YES                                           | 1                                         |
| Wired Wall-Pad Controller & Bracket                                       | YES                                           | 1                                         |
| Display function on Wall-Pad Controller                                   | YES                                           | 1                                         |
| Wifi Control via APP in Smart Phone                                       | YES                                           |                                           |
| Accessories                                                               |                                               | 1                                         |
| Air Pipes (5M or 10M)                                                     | Optional                                      | ]                                         |
| Air vents 3pcs/set(white or black)                                        | Optional                                      | ]                                         |
| Paper Installation Map Template                                           | YES                                           | ]                                         |
| Extra Indoor Air Return Grille                                            | YES                                           | ]                                         |
| Drainage Pipe                                                             | YES                                           | ]                                         |
| Instruction and User Manual                                               | YES                                           | ]                                         |
| Certificate                                                               | CE,RoHS,UL                                    |                                           |