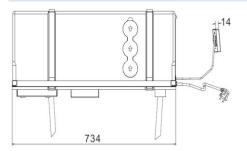

## Quality Under-bench Air Conditioner

Easy-fit, Super-Quiet, Saving Space

| <br>Model No.                                                             | HB9000 Plus                                   | Featurers                                 |
|---------------------------------------------------------------------------|-----------------------------------------------|-------------------------------------------|
| WOUCH NO.                                                                 | (high-end design by new EPP mould toolings)   | i catalels                                |
| Under-Bunk A/C, concealed installed under bench,<br>bed, in cupboard, etc |                                               |                                           |
| Performaces and Logistic Data:                                            | 220.240 (5/501-/40)                           |                                           |
| Voltage                                                                   | 220-240V~/50Hz/1Ph                            | 1. saving space,                          |
| Rated Cooling Capacity                                                    | 9000BTU (i.e. 2650W)                          | 2. low noise & low vibration.             |
| Rated Heating capacity<br>Consumption Power (Cooling/Heating)             | 11000BTU (i.e. HP 2700W + Heater 500W)        | 3. Air distributed equably through 3      |
| Consumption Power (Cooling/Heating)<br>Current(Cooling/Heating)           | 870W/690W(HP)+500W (Heater)<br>4.0A/3.1A+1.9A | vents all ove the room, more              |
| EER/COP                                                                   | 3.0/3.9                                       | comfortable for users.                    |
| Compressor Locked Rotor Current                                           | 18.4A                                         | <i>4.</i> one-piece EPP frame with better |
| Air Flow (Hight Speed)                                                    | 350 m <sup>3</sup> /h                         |                                           |
| Fan Speeds Grade                                                          | Auto/H/M/L                                    | sound/heat/vibration insulation, and      |
| Max volume(recommended with insulated walls)                              | 30 m <sup>3</sup>                             | so simple for faster installation and     |
| Temperaure Range set                                                      | 18°C to 30°C                                  | maintaince.                               |
| Ambient Temperature Suggested                                             | -7°C to 43°C                                  |                                           |
| Refrigerant Type and charge                                               | R410a/540g                                    |                                           |
| Compressor Type and brand                                                 | vertical rotary/GMCC                          |                                           |
| Air Flue design                                                           | One motor + 2 fans system                     |                                           |
| Total Frame material                                                      | one-piece EPP injected                        |                                           |
| A/C Net Sizes (L*W*H)                                                     | 734*398*296 mm                                |                                           |
| A/C Carton Sizes (L*W*H)                                                  | 782*460*367 mm                                |                                           |
| A/C NW                                                                    | 28.3KG                                        |                                           |
| A/C GW                                                                    | 31.3KG                                        |                                           |
| Accessories Carton Sizes (L*W*H) (e.g. 10M pipe & 3 air vents included)   | 757*757*151 mm                                |                                           |
| Accessories NW                                                            | 3.8KG                                         |                                           |
| Accessories GW                                                            | 5.6KG                                         |                                           |
| Protection Class                                                          | IPX5                                          |                                           |
| Functions:                                                                |                                               |                                           |
| Cooling                                                                   | YES                                           | 4                                         |
| Heat Pump                                                                 | YES                                           | - I                                       |
| Electric Heater                                                           | YES                                           | 4                                         |
| Fan<br>Dehumidification                                                   | YES<br>YES                                    | 4                                         |
| Timer ON/OFF                                                              | YES<br>YES                                    |                                           |
| Intelligent Model                                                         | YES                                           | 1                                         |
| Remote Controller & Bracket                                               | YES                                           | 1                                         |
| Remote Controller Store Tank on A/C                                       | YES                                           | 1                                         |
| Wired Wall-Pad Controller & Bracket                                       | YES                                           | 1                                         |
| Display function on Wall-Pad Controller                                   | YES                                           | 1                                         |
| Wifi Control via APP in Smart Phone                                       | YES                                           |                                           |
| Accessories                                                               |                                               | 1                                         |
| Air Pipes (5M or 10M)                                                     | Optional                                      | ]                                         |
| Air vents 3pcs/set(white or black)                                        | Optional                                      | ]                                         |
| Paper Installation Map Template                                           | YES                                           | ]                                         |
| Extra Indoor Air Return Grille                                            | YES                                           | ]                                         |
| Drainage Pipe                                                             | YES                                           | ]                                         |
| Instruction and User Manual                                               | YES                                           | ]                                         |
| Certificate                                                               | CE,RoHS,UL                                    |                                           |

## **Overall Dimensions and Application photos:**