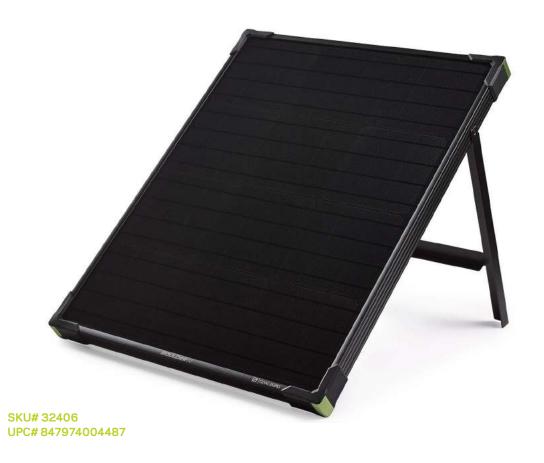

## BOULDER 50 SOLAR PANEL

New for 2017, features highly-efficient monocrystalline cell technology with an integrated kickstand and additional corner protection.

| Charges the following | Approx. Charge time |
|-----------------------|---------------------|
| GOAL ZERO Sherpa 50   | 3-4 hrs             |
| GOAL ZERO Sherpa 100  | 4-8 hrs             |
| GOAL ZERO Yeti 150    | 6-12 hrs            |
| GOAL ZERO Yeti 400    | 16-32 hrs           |
| GOAL ZERO Yeti 1400   | 57-114 hrs          |
| Solar Panel           |                     |
| Rated Power           | 50W                 |
| Open Circuit Voltage  | 18-22V              |
| Cell Type             | Monocrystalline     |