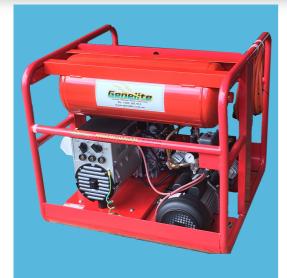

# GENELITE 4-IN-1 WORKSTATION

- 200AMP AC WELDER
- 218 L/M COMPRESSOR
- 7KVA GENERATOR
- 12V BATT CHARGER

#### **Technical**

ModelGKDWS200E/HDTypePortableSpeed3000 RPMPhase/Voltage1/240Frequency50 Hz

Power kVA / kW 7.0kVA / 5.6kW
Welder Duty Cycle 35% 200 amp AC
Welder Duty Cycle 60% 180 amp AC
Strike Voltage 75 V
Compressor 218 L/M
Compressor Tank Size 27-30 Litres
Battery Charger 12 VDC 10 amp

#### **Engine**

ManufacturerKohlerEngine Model15KD440TypeO.H.V.

**Starting** Electric with manual back up

FuelDieselRun Time2.7 hrConsumption2.4 L/hTank Capacity5 LHP 3600 rpm max10.9Cubic Capacity442 cm³Oil Capacity1.5 L

### **Dimensions & Weight**

 Length
 90 cm

 Width
 74 cm

 Height
 75 cm

Weight 120 kg (average depending upon options)