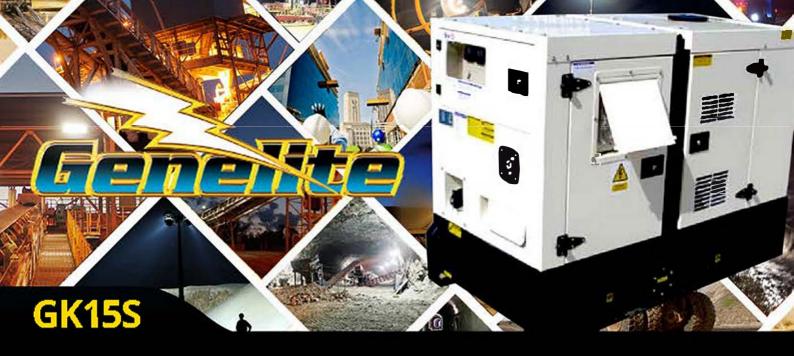

Model GK15S Type Heavy Duty Speed 1500 RPM Phase/Voltage 3, 415 Frequency 50 Hz Stdby Power 16.5kVA / 13.2 kVV Prime Output 15kVA / 12.0 kVV Fuel Capacity 100 Litres Length 2.04m Width 1.12m Height 1.35m Weight 922kg

### Canopy

Skid Bunded fuel tank with fork lift pockets and skid tie down points Canopy Centre Lift, lockable doors with control panel viewing window Path Finish Heavy duty powder coat finish white canopy with a black base