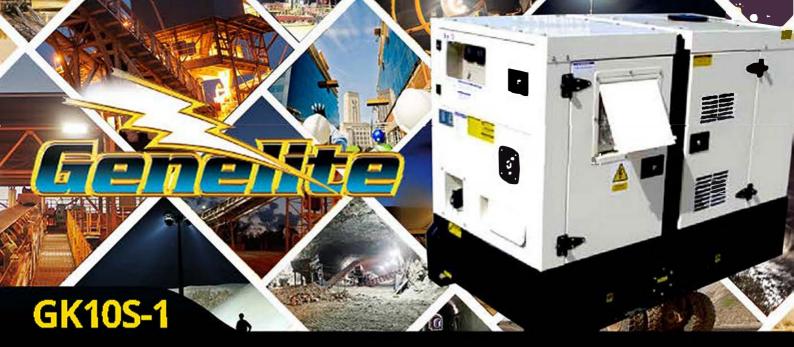

Model GK10S1 Type Heavy Duty Speed 1500 RPM Phase/Voltage 1, 240 Frequency 50 Hz Stdby Power 11kVA / 8.8kVV Prime Output 10kVA / 8.0kVV Noise Level (dBA @7m) 55dB(A) Fuel Capacity 100 Litres Length 1.93m Width 0.877m Height 1.30m Weight 681 kg

## Canopy

Skid Bunded fuel tank with fork lift pockets and skid tie down points Canopy Centre Lift, lockable doors with control panel viewing window Path Finish Heavy duty powder coat finish white canopy with a black base Emergency Stop External Emergency Stop