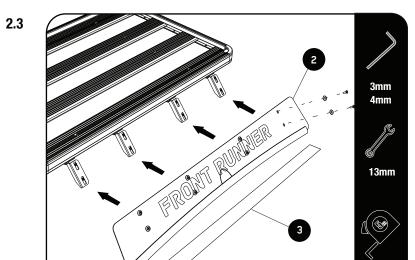

Remove the M5x16 Countersink Screws & M5 Finishing Washers from the bracket.

Place the Wind Fairing (Item 2) into position over the Wind Fairing Adjustable Brackets (Item 1). Using the M5x16 Countersink Screws and M5 Finishing Washers loosely secure to the Brackets.

The Rubber Trim should sit fully on the vehicle roof along the length.

Use the Clear protection Strip (Item 3) included to protect paint work.

Center the Wind Fairing (Item 2) and adjust the angle before fully tightening.