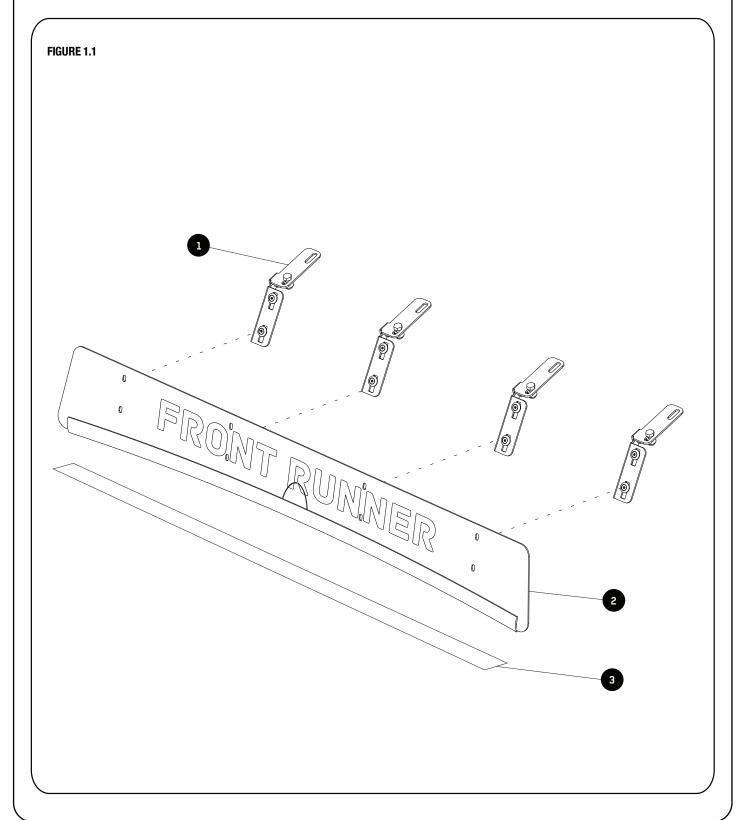

# 2 FIT AND SECURE

2.1

Slide 4 loosely assembled Wind Fairing Adjustable Brackets (Item 1) into the bottom T Slot as shown. Use either Slot A or B as shown in Figure 2.2.

Position the Wind Fairing Adjustable Brackets so that they line up with holes in the the Wind Fairing (Item 2).

Remove the M5x16 Countersink Screws & M5 Finishing Washers from the bracket.

Place the Wind Fairing (Item 2) into position over the Wind Fairing Adjustable Brackets (Item 1). Using the M5x16 Countersink Screws and M5 Finishing Washers loosely secure to the Brackets.

The Rubber Trim should sit fully on the vehicle roof along the length.

Use the Clear protection Strip (Item 3) included to protect paint work.

Center the Wind Fairing (Item 2) and adjust the angle before fully tightening.