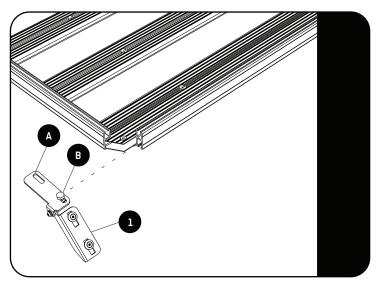

# 2 FIT AND SECURE

2.1

Slide 4 loosely assembled Wind Fairing Adjustable Brackets (Item 1) into the bottom T Slot as shown. Use either Slot A or B as shown in Figure 2.2.

Position the Wind Fairing Adjustable Brackets so that they line up with holes in the the Wind Fairing (Item 2).

Remove the M5x16 Countersink Screws & M5 Finishing Washers from the bracket.

Place the Wind Fairing (Item 2) into position over the Wind Fairing Adjustable Brackets (Item 1). Using the M5x16 Countersink Screws and M5 Finishing Washers loosely secure to the Brackets.