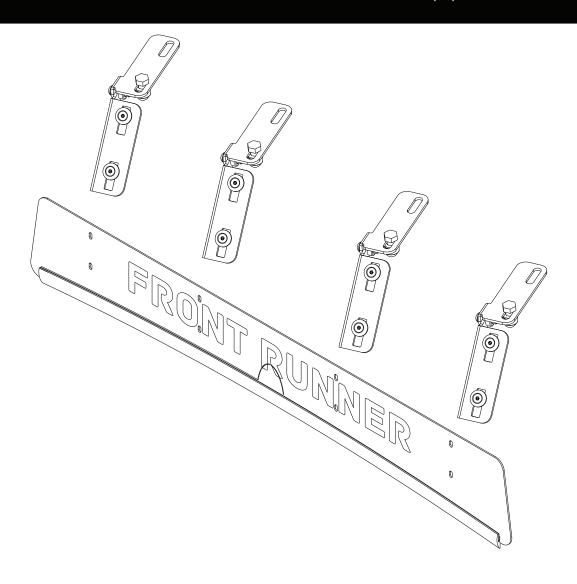

# 1 GET ORGANIZED

| IN THE BOX |     |                                            |   |
|------------|-----|--------------------------------------------|---|
| 1          | 4 X | RRAC142                                    |   |
| 2          | 1 X | Wind Fairing for Rack / 1165mm / 1255mm(W) |   |
| 3          | 1 X | Clear Protection Strip                     | ) |