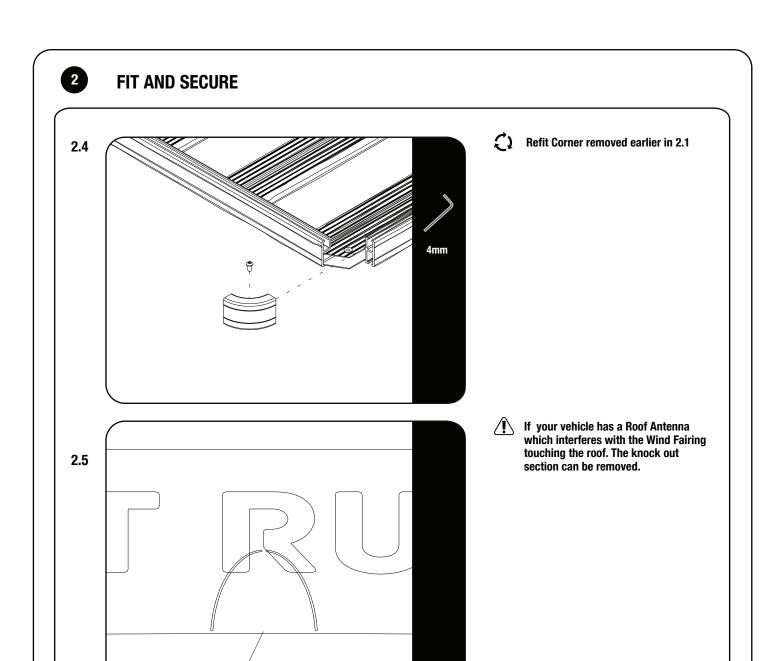

The Rubber Trim should sit fully on the vehicle roof along the length.

Use the Clear protection Strip (Item 3) included to protect paint work.

Center the Wind Fairing (Item 2) and adjust the angle before fully tightening.

**KNOCK OUT SECTION** 