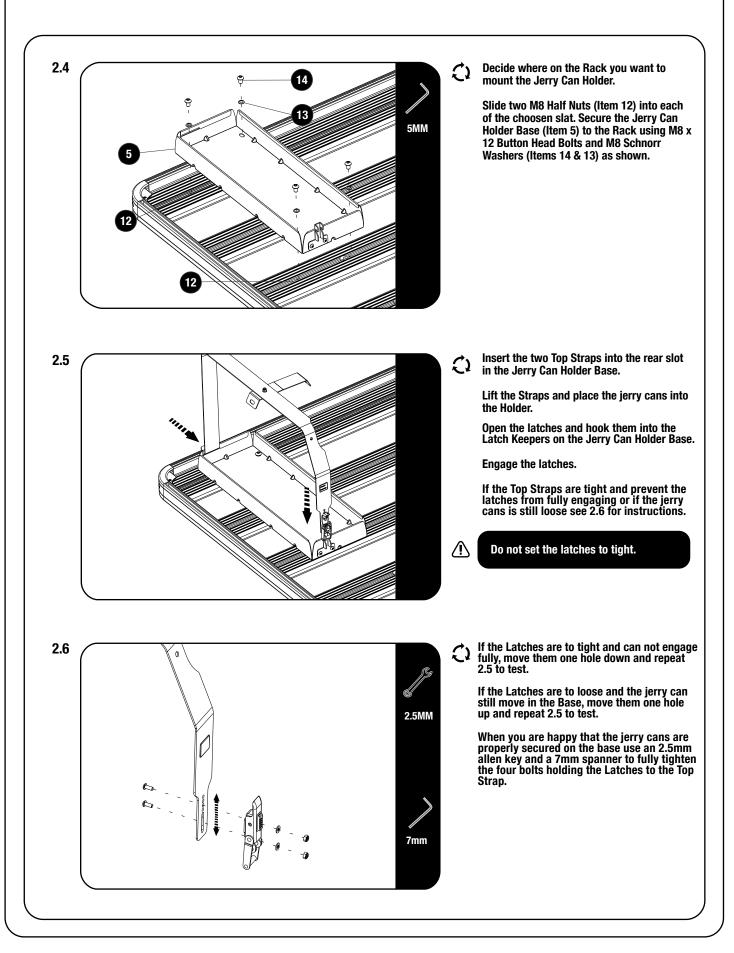

| 1                                                                               | GI | ET ORGANIZED                                                                                                                                                                                                                     |   |              |            |
|---------------------------------------------------------------------------------|----|----------------------------------------------------------------------------------------------------------------------------------------------------------------------------------------------------------------------------------|---|--------------|------------|
| IN T<br>1<br>2<br>3<br>4<br>5<br>6<br>7<br>8<br>9<br>10<br>11<br>12<br>13<br>14 |    | Top Strap<br>M5 Nyloc Nut<br>M5 Flat Washer<br>Cross Strap<br>Jerry Can Holder Base<br>M4 x 10 Button Head<br>Latch<br>M4 Flat Washer<br>M4 Nyloc Nut<br>M5 x 12 Button head<br>Latch Keeper<br>M8 Half Nut<br>M8 Schnorr Washer |   | TOOLS NEEDED | 7mm<br>8mm |
| FIGL                                                                            |    |                                                                                                                                                                                                                                  | 1 |              |            |