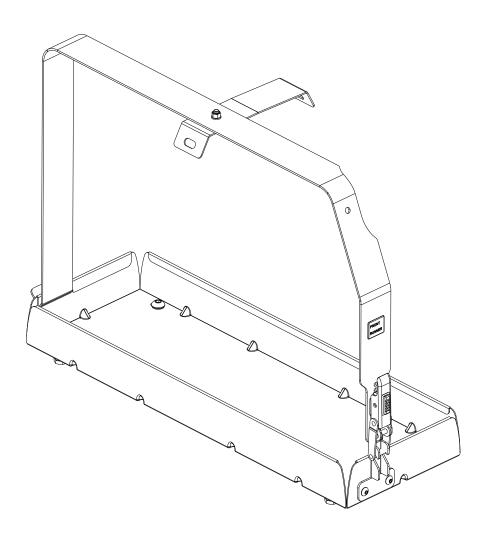

| 1                                                                               | GI | ET ORGANIZED                                                                                                                                                                                                                     |   |              |            |
|---------------------------------------------------------------------------------|----|----------------------------------------------------------------------------------------------------------------------------------------------------------------------------------------------------------------------------------|---|--------------|------------|
| IN T<br>1<br>2<br>3<br>4<br>5<br>6<br>7<br>8<br>9<br>10<br>11<br>12<br>13<br>14 |    | Top Strap<br>M5 Nyloc Nut<br>M5 Flat Washer<br>Cross Strap<br>Jerry Can Holder Base<br>M4 x 10 Button Head<br>Latch<br>M4 Flat Washer<br>M4 Nyloc Nut<br>M5 x 12 Button head<br>Latch Keeper<br>M8 Half Nut<br>M8 Schnorr Washer |   | TOOLS NEEDED | 7mm<br>8mm |
| FIGL                                                                            |    |                                                                                                                                                                                                                                  | 1 |              |            |