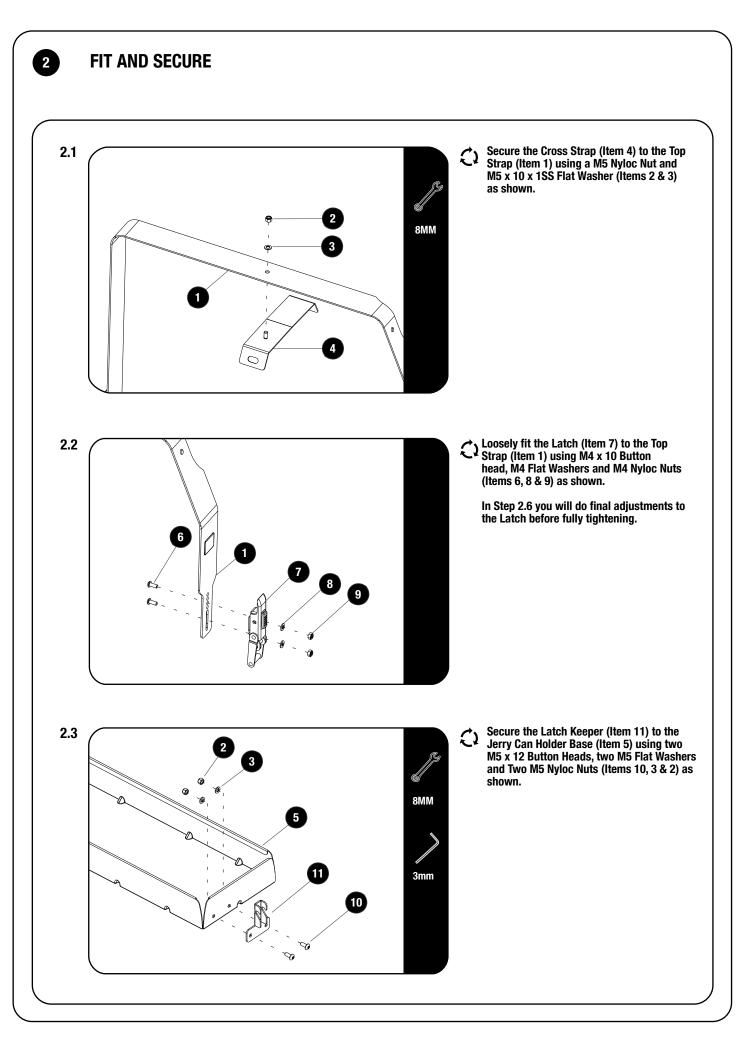

| 1                                                                               | GI | ET ORGANIZED                                                                                                                                                                                                                     |   |              |            |
|---------------------------------------------------------------------------------|----|----------------------------------------------------------------------------------------------------------------------------------------------------------------------------------------------------------------------------------|---|--------------|------------|
| IN T<br>1<br>2<br>3<br>4<br>5<br>6<br>7<br>8<br>9<br>10<br>11<br>12<br>13<br>14 |    | Top Strap<br>M5 Nyloc Nut<br>M5 Flat Washer<br>Cross Strap<br>Jerry Can Holder Base<br>M4 x 10 Button Head<br>Latch<br>M4 Flat Washer<br>M4 Nyloc Nut<br>M5 x 12 Button head<br>Latch Keeper<br>M8 Half Nut<br>M8 Schnorr Washer |   | TOOLS NEEDED | 7mm<br>8mm |
| FIGL                                                                            |    |                                                                                                                                                                                                                                  | 1 |              |            |