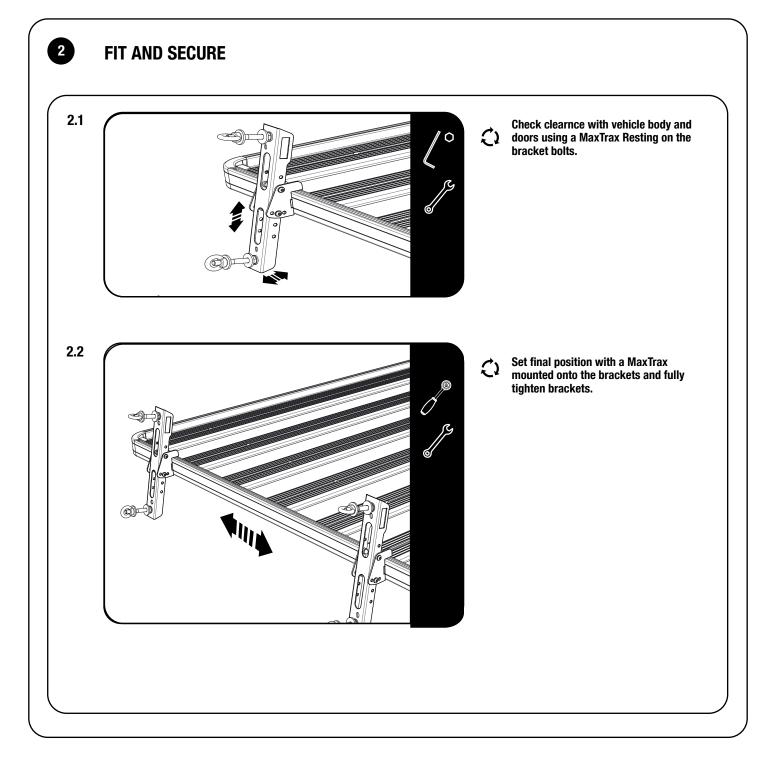

#### **GET ORGANIZED**

Here is what you are looking at for RRAC103

| ĺ | IN THE BOX |     |                                       |  |
|---|------------|-----|---------------------------------------|--|
|   | 1          | 4 X | M10 Painted Eye Nut                   |  |
|   | 2          | 8 X | M10x30x3 Stainless Steel Flat Washer  |  |
|   | 3          | 4 X | M10 Nyloc Hex Nut                     |  |
|   | 4          | 8 X | M10x21x1 Stainless Steel Flat Washer  |  |
|   | 5          | 2 X | MaxTrax Brackets                      |  |
|   | 6          | 4 X | M8x20 Button Head Bolt                |  |
|   | 7          | 5 X | M8 Nyloc Hex Nut                      |  |
|   | 8          | 5 X | M8x16x1.6 Stainless Steel Flat Washer |  |
|   | 9          | 4 X | M10x80 Hex Bolt                       |  |
|   | 10         | 4 X | M10x45 Hex Bolt                       |  |
|   | 11         | 1 X | Support Bracket                       |  |
|   | 12         | 1 X | M8 Nyloc Nut                          |  |
|   | 13         | 1 X | M8 x 20 Hex Bolt                      |  |
|   |            |     |                                       |  |