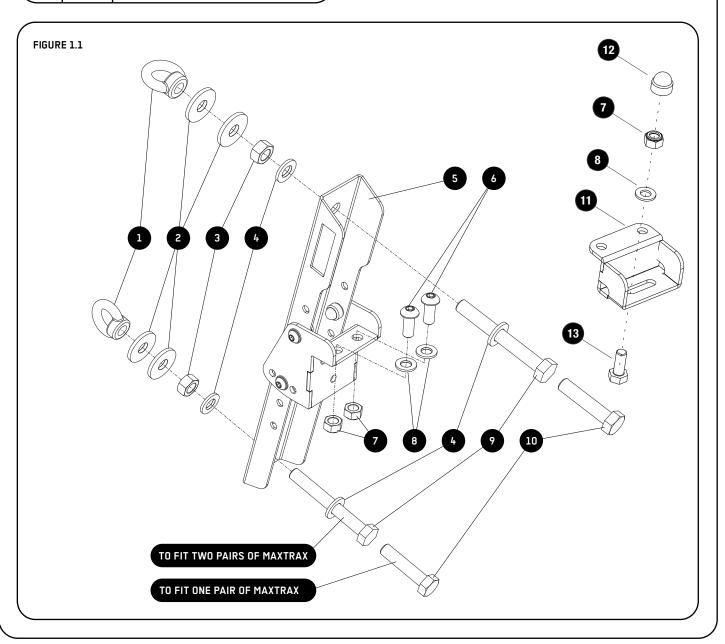

#### **GET ORGANIZED**

Here is what you are looking at for RRAC103

| ĺ | IN THE BOX |     |                                       |  |
|---|------------|-----|---------------------------------------|--|
|   | 1          | 4 X | M10 Painted Eye Nut                   |  |
|   | 2          | 8 X | M10x30x3 Stainless Steel Flat Washer  |  |
|   | 3          | 4 X | M10 Nyloc Hex Nut                     |  |
|   | 4          | 8 X | M10x21x1 Stainless Steel Flat Washer  |  |
|   | 5          | 2 X | MaxTrax Brackets                      |  |
|   | 6          | 4 X | M8x20 Button Head Bolt                |  |
|   | 7          | 5 X | M8 Nyloc Hex Nut                      |  |
|   | 8          | 5 X | M8x16x1.6 Stainless Steel Flat Washer |  |
|   | 9          | 4 X | M10x80 Hex Bolt                       |  |
|   | 10         | 4 X | M10x45 Hex Bolt                       |  |
|   | 11         | 1 X | Support Bracket                       |  |
|   | 12         | 1 X | M8 Nyloc Nut                          |  |
|   | 13         | 1 X | M8 x 20 Hex Bolt                      |  |
|   |            |     |                                       |  |