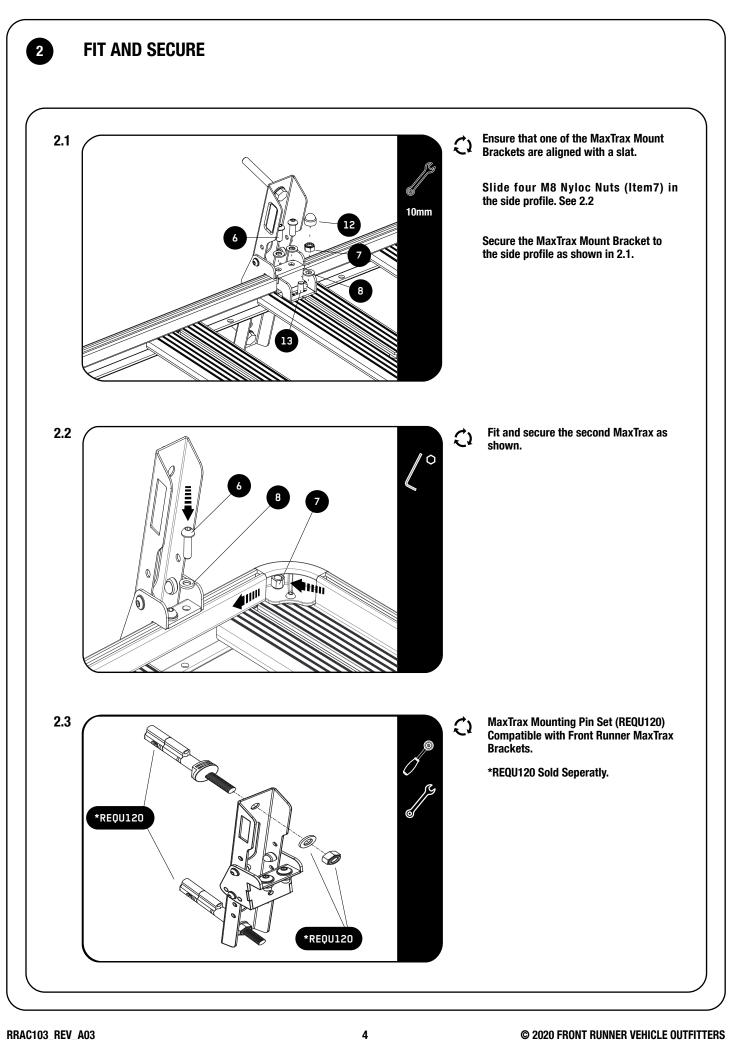

#### **GET ORGANIZED**

Here is what you are looking at for RRAC103

| ĺ | IN THE BOX |     |                                       |  |
|---|------------|-----|---------------------------------------|--|
|   | 1          | 4 X | M10 Painted Eye Nut                   |  |
|   | 2          | 8 X | M10x30x3 Stainless Steel Flat Washer  |  |
|   | 3          | 4 X | M10 Nyloc Hex Nut                     |  |
|   | 4          | 8 X | M10x21x1 Stainless Steel Flat Washer  |  |
|   | 5          | 2 X | MaxTrax Brackets                      |  |
|   | 6          | 4 X | M8x20 Button Head Bolt                |  |
|   | 7          | 5 X | M8 Nyloc Hex Nut                      |  |
|   | 8          | 5 X | M8x16x1.6 Stainless Steel Flat Washer |  |
|   | 9          | 4 X | M10x80 Hex Bolt                       |  |
|   | 10         | 4 X | M10x45 Hex Bolt                       |  |
|   | 11         | 1 X | Support Bracket                       |  |
|   | 12         | 1 X | M8 Nyloc Nut                          |  |
|   | 13         | 1 X | M8 x 20 Hex Bolt                      |  |
|   |            |     |                                       |  |