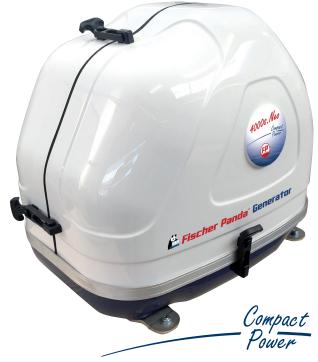

Panda 4000s.Neo PMS Marine Generator

The ideal entry level generator - easy to install and non-stop energy

The new Panda 4000s. Neo PMS generator is an ideal entry level generator and features the Fischer Panda water-cooled FPE320 single cylinder engine. It is very compact designed for skippers who only have limited space available.

The Panda 4000s.Neo PMS is ideal for powering domestic electrical consumers with 230 V / 50 Hz - for anyone who wants to cook electrically, use a vacuum cleaner, hair dryer or coffee machine.

- 230 V / 50 Hz... for your complete on-board power system
- Very compact and light... for more room onboard
- Super-silent sound insulation capsule... you can relax while the generator works
- Innovative design...
  easy to install and maintain with all connections on one side
- High starting capacity... perfect for a compressor or air conditioner

Panda Generator 4000s.Neo PMS

Panda P4-Control Panel

| Model                      |      | Panda 4000s.Neo PMS                                  |
|----------------------------|------|------------------------------------------------------|
| Dimensions (LxWxH)         | [mm] | 558 x 460 x 518                                      |
| Weight                     | [kg] | 92                                                   |
| Sound level (7m / 3m / 1m) | [dB] | 54 / 64 / 69                                         |
| Cooling System             |      | Dual circuit - freshwater cooling via heat exchanger |