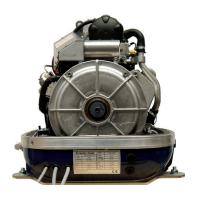

Panda 4000s.Neo PMS Marine Generator

The ideal entry level generator - easy to install and non-stop energy

The new Panda 4000s. Neo PMS generator is an ideal entry level generator and features the Fischer Panda water-cooled FPE320 single cylinder engine. It is very compact designed for skippers who only have limited space available.

Panda Generator 4000s.Neo PMS

Panda P4-Control Panel

| Model                      |      | Panda 4000s.Neo PMS                                  |
|----------------------------|------|------------------------------------------------------|
| Dimensions (LxWxH)         | [mm] | 558 x 460 x 518                                      |
| Weight                     | [kg] | 92                                                   |
| Sound level (7m / 3m / 1m) | [dB] | 54 / 64 / 69                                         |
| Cooling System             |      | Dual circuit - freshwater cooling via heat exchanger |