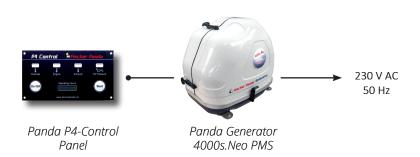

Panda 4000s.Neo PMS Marine Generator

The ideal entry level generator - easy to install and non-stop energy

The new Panda 4000s. Neo PMS generator is an ideal entry level generator and features the Fischer Panda water-cooled FPE320 single cylinder engine. It is very compact designed for skippers who only have limited space available.

The Panda 4000s.Neo PMS is ideal for powering domestic electrical consumers with 230 V / 50 Hz - for anyone who wants to cook electrically, use a vacuum cleaner, hair dryer or coffee machine.

- 230 V / 50 Hz... for your complete on-board power system
- Very compact and light... for more room onboard
- Super-silent sound insulation capsule... you can relax while the generator works
- Innovative design...
  easy to install and maintain with all connections on one side
- High starting capacity... perfect for a compressor or air conditioner

Panda Generator 4000s.Neo PMS

Panda P4-Control Panel

| Model                      |      | Panda 4000s.Neo PMS                                  |
|----------------------------|------|------------------------------------------------------|
| Dimensions (LxWxH)         | [mm] | 558 x 460 x 518                                      |
| Weight                     | [kg] | 92                                                   |
| Sound level (7m / 3m / 1m) | [dB] | 54 / 64 / 69                                         |
| Cooling System             |      | Dual circuit - freshwater cooling via heat exchanger |

## Control

| Starter System       | 12 V electric start |
|----------------------|---------------------|
| Remote Control Panel | Panda P4 Control    |