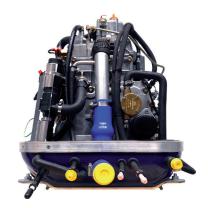

Panda 4000s.Neo PMS Marine Generator

The ideal entry level generator - easy to install and non-stop energy

The new Panda 4000s. Neo PMS generator is an ideal entry level generator and features the Fischer Panda water-cooled FPE320 single cylinder engine. It is very compact designed for skippers who only have limited space available.

Panda Generator 4000s.Neo PMS

Panda P4-Control Panel

| Model                      |      | Panda 4000s.Neo PMS                                  |
|----------------------------|------|------------------------------------------------------|
| Dimensions (LxWxH)         | [mm] | 558 x 460 x 518                                      |
| Weight                     | [kg] | 92                                                   |
| Sound level (7m / 3m / 1m) | [dB] | 54 / 64 / 69                                         |
| Cooling System             |      | Dual circuit - freshwater cooling via heat exchanger |