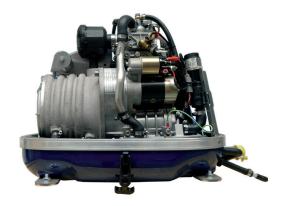

Panda 4000s.Neo PMS Marine Generator

The ideal entry level generator - easy to install and non-stop energy

The new Panda 4000s. Neo PMS generator is an ideal entry level generator and features the Fischer Panda water-cooled FPE320 single cylinder engine. It is very compact designed for skippers who only have limited space available.

Panda Generator 4000s.Neo PMS

Panda P4-Control Panel

| Model                      |      | Panda 4000s.Neo PMS                                  |
|----------------------------|------|------------------------------------------------------|
| Dimensions (LxWxH)         | [mm] | 558 x 460 x 518                                      |
| Weight                     | [kg] | 92                                                   |
| Sound level (7m / 3m / 1m) | [dB] | 54 / 64 / 69                                         |
| Cooling System             |      | Dual circuit - freshwater cooling via heat exchanger |